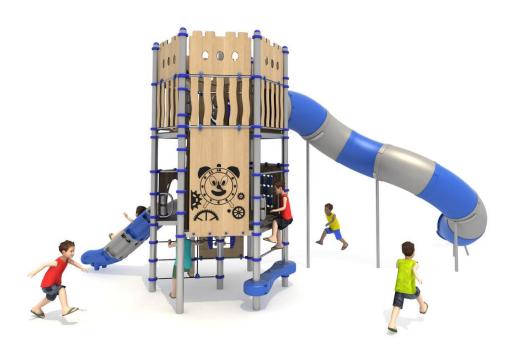

# Set contains:

- 7 poles,
- 10 triangle paltforms,
- LLDPE entry step,
- Entry ladder,
- Entry rope net,

- Single slide for 120cm platform,
- Tube slide for 280cm platform,
- Pole caps,
- 18 Panels made of HPL sheet.

### **Technical data:**

Length: 885 cmWidth: 386 cm

Platform height: 120, 280 cm, total 420 cm

Free fall height: 200 cm

• Fall zone: 1268 x 781 cm

Safety standard: EN 1176-1:2009; EN 1176-3:2009

### **Materials:**

- 114 mm diameter poles with made of stainless steel, quality ASIS304
- Galvanized steel platforms, powder coated with polyester paint, antiskid and waterproof 15 mm thickness HDPE floor.
- Panels 10 mm thickness HPL sheets, uv stabilized, made for outside use.
- Slides and steps made of rotomoulded LLDPE,
- Clamps and connectors made of aluminum casting,
- Stainless steel nuts, screws and connecting elements.