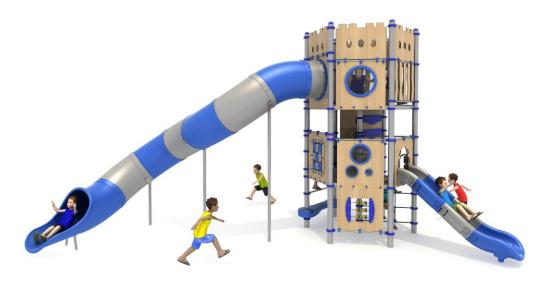

# Set contains:

- 7 poles,
- 10 triangle paltforms,
- LLDPE entry step,
- Entry ladder,
- Entry rope net,

- Single slide for 120cm platform,
- Tube slide for 280cm platform,
- Pole caps,
- 18 Panels made of HPL sheet.

### **Technical data:**

Length: 885 cmWidth: 386 cm

Platform height: 120, 280 cm, total 420 cm

Free fall height: 200 cm

• Fall zone: 1268 x 781 cm

Safety standard: EN 1176-1:2009; EN 1176-3:2009

### **Materials:**

- 114 mm diameter poles with made of stainless steel, quality ASIS304
- Galvanized steel platforms, powder coated with polyester paint, antiskid and waterproof 15 mm thickness HDPE floor.
- Panels 10 mm thickness HPL sheets, uv stabilized, made for outside use.
- Slides and steps made of rotomoulded LLDPE,
- Clamps and connectors made of aluminum casting,
- Stainless steel nuts, screws and connecting elements.