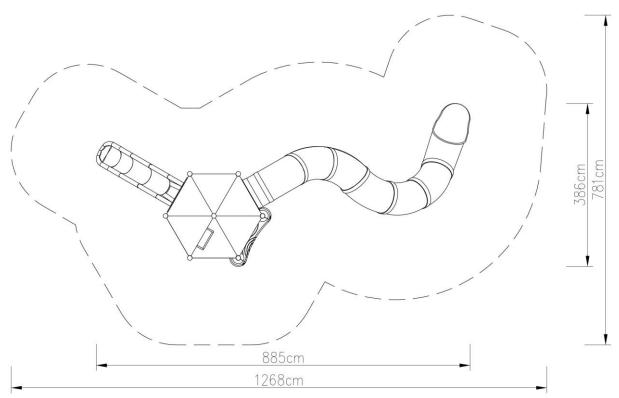

### **Technical data:**

Length: 885 cmWidth: 386 cm

Platform height: 120, 280 cm, total 420 cm

Free fall height: 200 cm

• Fall zone: 1268 x 781 cm

Safety standard: EN 1176-1:2009; EN 1176-3:2009