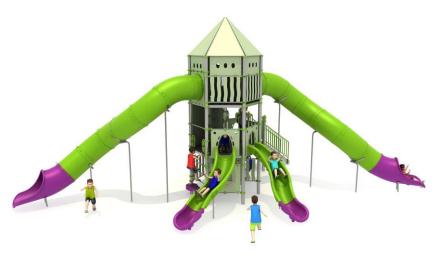

### Set contains:

- 12 poles,
- 12 triangle platforms,
- 2 quadrant platforms,
- LLDPE entry step,
- Entry ladder,
- Stairs with railings,
- Single curve slide for 120cm. platfrom,
- 2 single curved slides for 160cm. platform

- 2 curved tube slides for 320cm. platform
- 1 XOX panel in staineless steel frame,
- Ladder between the levels of the towers
- Pole caps,
- 1 hexagon roof for tower,
- 25 Panels made of HPL sheet

**PLAY SYSTEMS** Sp. z o.o. www.playsystems.pl