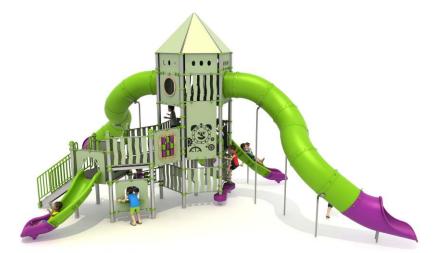

### Set contains:

- 12 poles,
- 12 triangle platforms,
- 2 quadrant platforms,
- LLDPE entry step,
- Entry ladder,
- Stairs with railings,
- Single curve slide for 120cm. platfrom,
- 2 single curved slides for 160cm. platform

- 2 curved tube slides for 320cm. platform
- 1 XOX panel in staineless steel frame,
- Ladder between the levels of the towers
- Pole caps,
- 1 hexagon roof for tower,
- 25 Panels made of HPL sheet

**PLAY SYSTEMS** Sp. z o.o. www.playsystems.pl