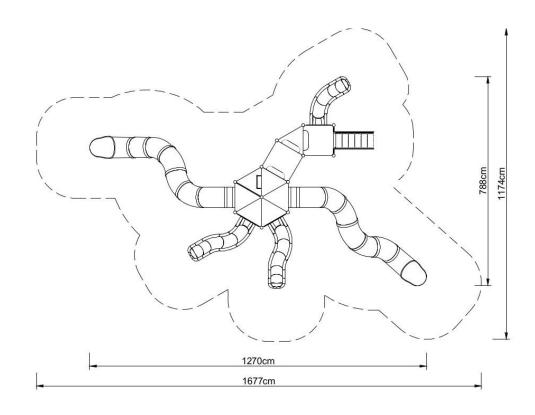

#### Technical data:

- Length: 1270 cm
- Width: 788 cm
- Height: 500 cm
- Platform height:
- 120, 160, 200, 240, 320 cm
- Free fall height: 320 cm
- Fall zone: 1677 x 1174 cm
- Safety standard: EN 1176-1:2009; EN 1176-3:2009