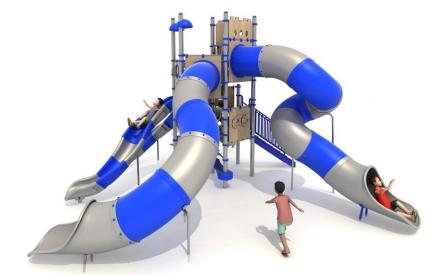

#### Set contains:

- 7 poles,
- 7 triangle paltforms,
- Steps with railings,
- Entry ladder,
- LLDPE entry step,
- Single slide for 120cm. platform
- Single curved slide for 160cm. platform,
- Single curved slide for 200cm. platform, ,
- Tube slide for 240cm. platform,
- Spiral tube slide for 280cm platform,
- 1 XOX panel in staineless steel frame
- Pole caps,
- 2 LLDPE decorative roof,
- 9 Panels made of HPL sheet.

### Materials:

- 114 mm diameter poles with made of stainless steel, quality ASIS304
- Galvanized steel platforms, powder coated with polyester paint, antiskid and waterproof 15 mm thickness HDPE floor.
- Panels 10 mm thickness HPL sheets, uv stabilized, made for outside use.
- Slides and steps made of rotomoulded LLDPE,
- Clamps and connectors made of aluminum casting,
- Stainless steel nuts, screws and connecting elements.