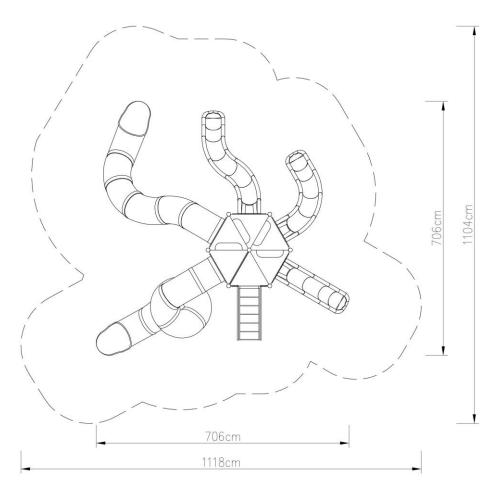

### Technical data:

• Length:

- 706 cm
- Width:Platform height:
- 706 cm
- 120, 160, 200, 240, 280 cm, total 400 cm
- Free fall height: 200 cm
- Fall zone:
- 1118 x 1104 cm
- Safety standard: EN 1176-1:2009; EN 1176-3:2009