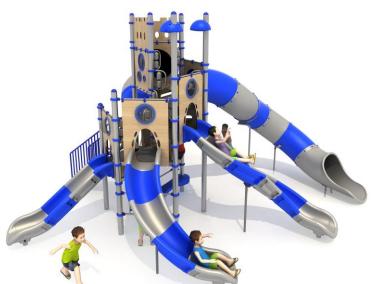

#### Set contains:

- 7 poles,
- 7 triangle paltforms,
- Steps with railings,
- Entry ladder,
- LLDPE entry step,
- Single slide for 120cm. platform
- Single curved slide for 160cm. platform,
- Single curved slide for 200cm. platform, ,
- Tube slide for 240cm. platform,
- Spiral tube slide for 280cm platform,
- 1 XOX panel in staineless steel frame
- Pole caps,
- 2 LLDPE decorative roof,
- 9 Panels made of HPL sheet.

### Materials:

- 114 mm diameter poles with made of stainless steel, quality ASIS304
- Galvanized steel platforms, powder coated with polyester paint, antiskid and waterproof 15 mm thickness HDPE floor.
- Panels 10 mm thickness HPL sheets, uv stabilized, made for outside use.
- Slides and steps made of rotomoulded LLDPE,
- Clamps and connectors made of aluminum casting,
- Stainless steel nuts, screws and connecting elements.