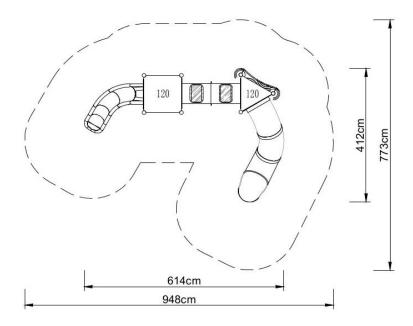

### **Technical data:**

Length: 614 cm
Width: 412 cm
Height: 350 cm
Platform height: 120 cm
Fre fall height: 120 cm
Fall zone: 948 x 773 cm

Safety standards: EN 1176-1:2009; EN 1176-3:2009