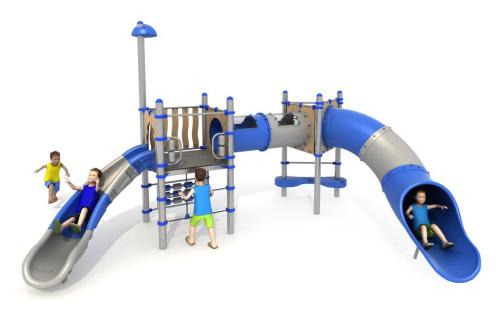

# Playground HX-PLAY 6023.

## Set contains:

- 7 poles,
- 1 triangular platform
- 1 square platform,
- Entrance ladder,
- Single tube swivel slide from the platform 120 cm
- Input gid
- Single swivel slide from the platform 120 cm,

- 1 XOX panel in staineless steel frame
- Plugs for posts
- connecting elements.
- 1 LLDPE decorative roof,
- 1 Panel made of HPL sheet.

**PLAY SYSTEMS** Sp. z o.o. www.playsystems.pl