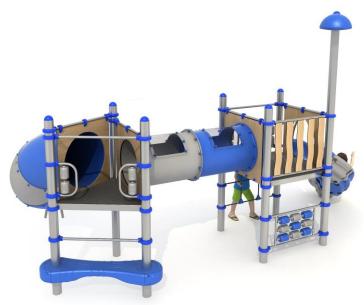

# Playground HX-PLAY 6023.

## Set contains:

- 7 poles,
- 1 triangular platform
- 1 square platform,
- Entrance ladder,
- Single tube swivel slide from the platform 120 cm
- Input gid
- Single swivel slide from the platform 120 cm,

- 1 XOX panel in staineless steel frame
- Plugs for posts
- connecting elements.
- 1 LLDPE decorative roof,
- 1 Panel made of HPL sheet.

**PLAY SYSTEMS** Sp. z o.o. www.playsystems.pl