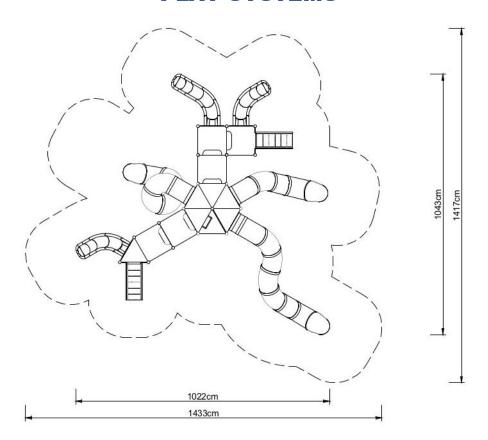

### **Technical data:**

Length: 1022 cmWidth: 1043 cm

Platform height: 120, 160, 300 cm, total 500 cm

Free fall height: 240 cm

Fall zone: 1433 x 1417 cm

Safety standard: EN 1176-1:2009; EN 1176-3:2009