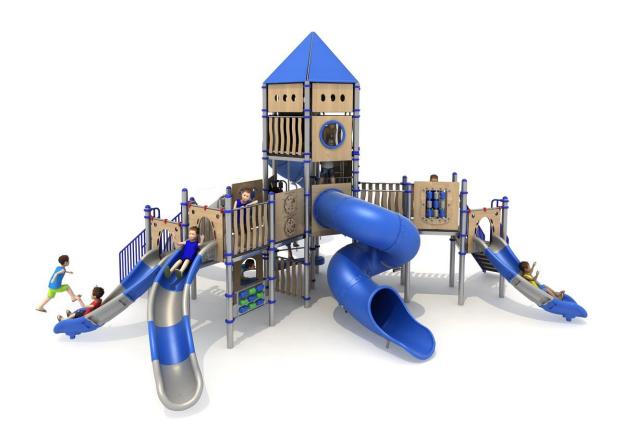

## Set contains:

- 18 poles,
- 12 triangle platforms,
- 5 quadrant platforms,
- LLDPE entry step,
- Entry ladder,
- 2 Stairs with railings,
- 2 Single curved slides for 120cm. platfrom,
- Single slide, curved for 160cm. platfrom,
- 2 Tube slide for 160cm. platform,
- Curved tube slide for 320cm. platform,
- Pole caps,
- 1 hexagon roof,
- 29 Panels made of HPL sheet

#### **Materials:**

- 114 mm diameter poles with made of stainless steel, quality ASIS304
- Galvanized steel platforms, powder coated with polyester paint, antiskid and waterproof 15 mm thickness HDPE floor.
- Panels 10 mm thickness HPL sheets, uv stabilized, made for outside use.
- Hexagon roof 10 mm thickness HPL sheets, uv stabilized, made for outside use
- Slides and steps made of rotomoulded LLDPE,
- Clamps and connectors made of aluminum casting,
- Stainless steel nuts, screws and connecting elements.