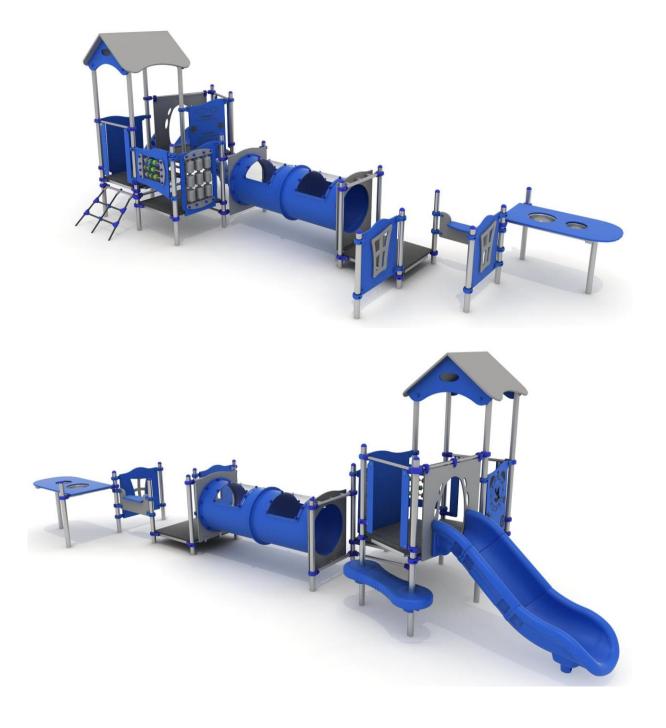

## Playground set BL-PLAY 1621

## The set contains:

- 17 poles,
- 3 square platforms,
- 1 trapezoidal platform,
- Single open slide LLDPE,
- Entry net,
- Tube connectors with transparent elements,

- Educational panels,
- Gable roof,
- Table with the bowls,
- Pole caps,
- Connecting elements.

Finishing elements of the set may differ from those presented in the visualization.