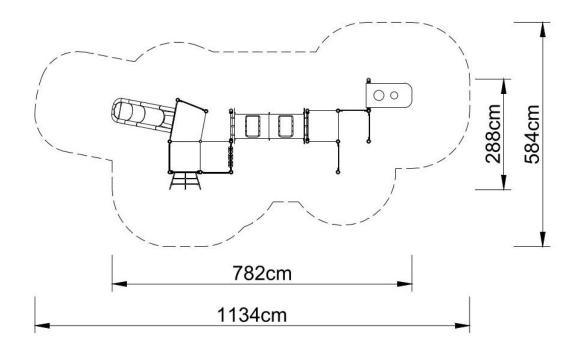

## **Technical data:**

length: 782 cm,
width: 288 cm,
total height: 270 cm,

platform height: 20, 40, 60, 80 cm,

free fall height: 80 cm,

• fall zone: 1134 x 584 cm,

safety standards: PN-EN 1176-1; PN-EN 1176-3,