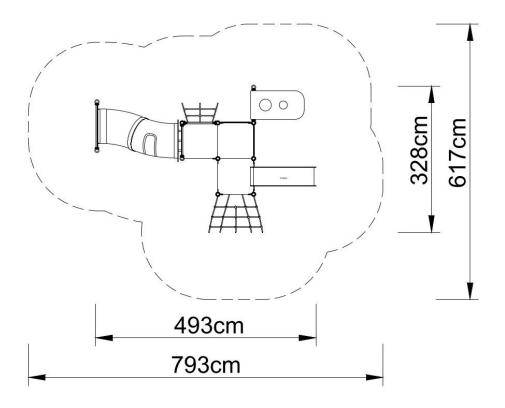

## **Technical data:**

length: 493 cm,
width: 328 cm,
total height: 270 cm,

platform height: 40, 60, 90 cm,

free fall height: 90 cm,

fall zone: 793 x 617 cm,

• safety standards: PN-EN 1176-1; PN-EN 1176-3,