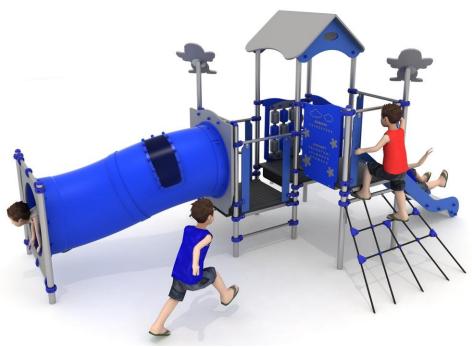

## Playground set BL-PLAY 1634

## The set contains:

- 11 poles,
- 3 square platforms,
- Single open slide,
- Tube connector,
- Table with the bowls,

- Gable roof,
- 2 entry nets,
- Educational panels,
- Pole caps,
- Connecting elements.

Finishing elements of the set may differ from those presented in the visualization.