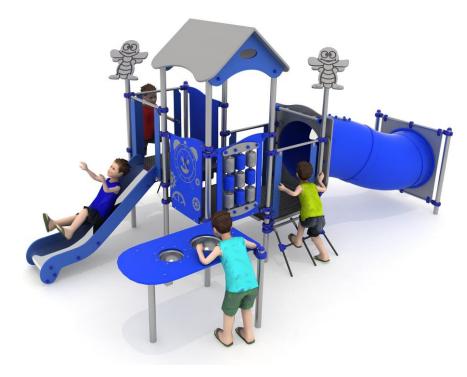

## Playground set BL-PLAY 1634

## The set contains:

- 11 poles,
- 3 square platforms,
- Single open slide,
- Tube connector,
- Table with the bowls,

- Gable roof,
- 2 entry nets,
- Educational panels,
- Pole caps,
- Connecting elements.

Finishing elements of the set may differ from those presented in the visualization.