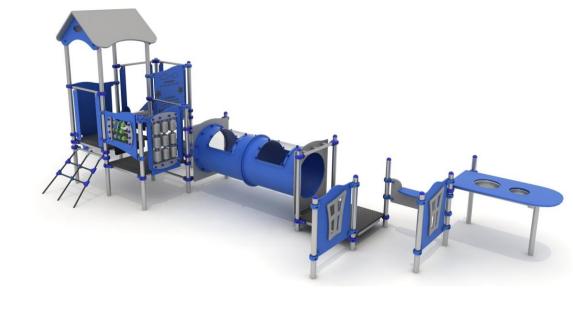

## Playground set BL-PLAY 1631

## The set contains:

- 17 poles,
- 4 square platforms,
- Single open slide,
- Entry net,
- Tube connectors with transparent elements,

- Educational panels,
- Gable roof,
- Table with the bowls,
- Pole caps,
- Connecting elements.

Finishing elements of the set may differ from those presented in the visualization.