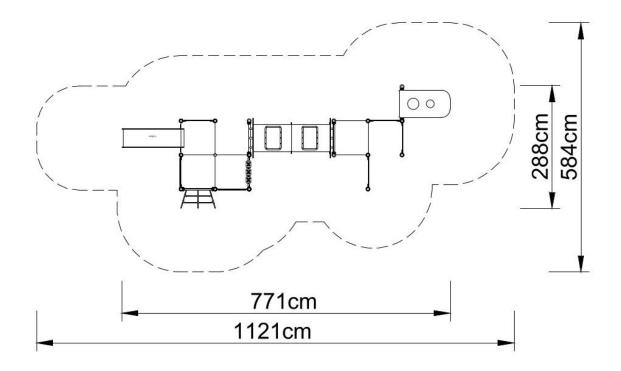

## **Technical data:**

length: 771 cm,
width: 288 cm,
total height: 270 cm,

platform height: 20, 40, 60, 90 cm,

free fall height: 90 cm,

• fall zone: 1121 x 584 cm,

• safety standards: PN-EN 1176-1; PN-EN 1176-3,