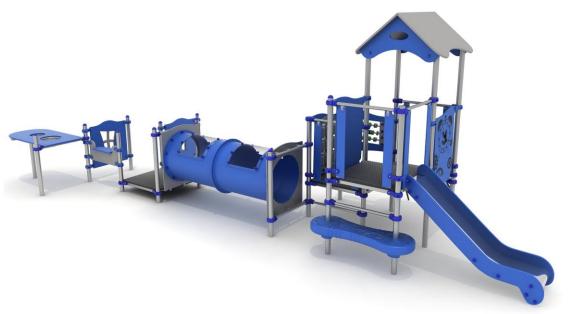

## Playground set BL-PLAY 1631

## The set contains:

- 17 poles,
- 4 square platforms,
- Single open slide,
- Entry net,
- Tube connectors with transparent elements,

- Educational panels,
- Gable roof,
- Table with the bowls,
- Pole caps,
- Connecting elements.

Finishing elements of the set may differ from those presented in the visualization.