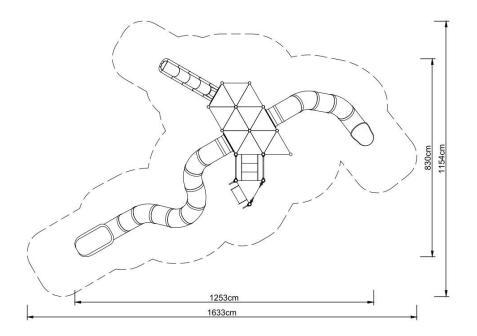

## **Technical data:**

length: 1253 cmwidth: 830 cm

• platform height: 120, 160, 200, 280, 360, 440 cm, total 850 cm

free fall height: 200 cm

• fall zone: 1633 x 1154 cm

safety standards: EN 1176-1; EN 1176-3