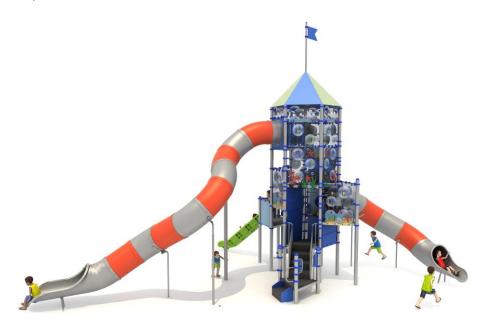

## Playground set ECO-JUNIOR 7032

## The set contains:

- 14 poles,
- 18 triangular platforms,
- Entry steps,
- Entry wall,
- Single open slide from the platform 160 cm,
- Curved tube slide from the platform 200 cm,

- Curved tube slide from the platform 440 cm,
- hexagonal roof,
- flag on the top,
- Educational panel,
- Connecting elements.