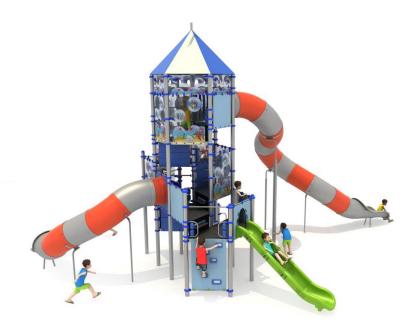

## Playground set ECO-JUNIOR 7032

## The set contains:

- 14 poles,
- 18 triangular platforms,
- Entry steps,
- Entry wall,
- Single open slide from the platform 160 cm,
- Curved tube slide from the platform 200 cm,

- Curved tube slide from the platform 440 cm,
- hexagonal roof,
- flag on the top,
- Educational panel,
- Connecting elements.