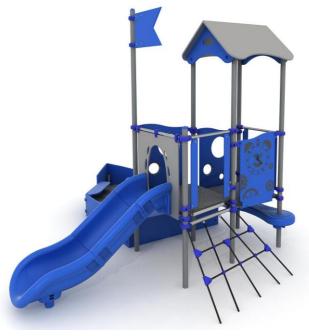

## Playground set BL-PLAY 1627

## The set contains:

- 6 poles,
- 1 square platforms,
- 1 trapezoidal platform,
- Single open slide LLDPE,
- Entry net,

- Gable roof,
- Educational panels,
- Pole caps,
- Connecting elements,
- Sandpit

Finishing elements of the set may differ from those presented in the visualization.