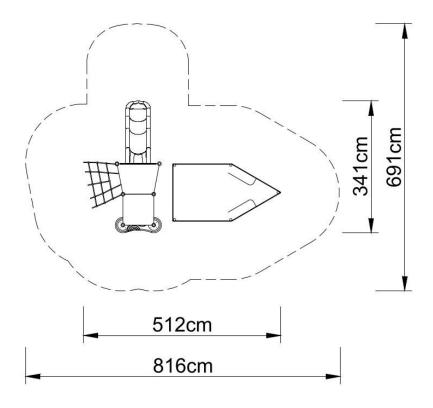

## **Technical data:**

length: 512 cm
width: 341 cm
total height: 270 cm
platform height: 70, 80 cm
free fall height: 80 cm

fall zone: 816 x 691 cmsafety standards: EN 1176-1:2017