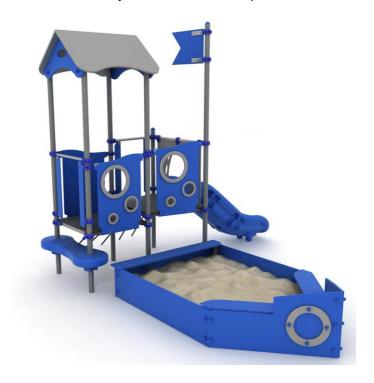

## Playground set BL-PLAY 1627

## The set contains:

- 6 poles,
- 1 square platforms,
- 1 trapezoidal platform,
- Single open slide LLDPE,
- Entry net,

- Gable roof,
- Educational panels,
- Pole caps,
- Connecting elements,
- Sandpit

Finishing elements of the set may differ from those presented in the visualization.