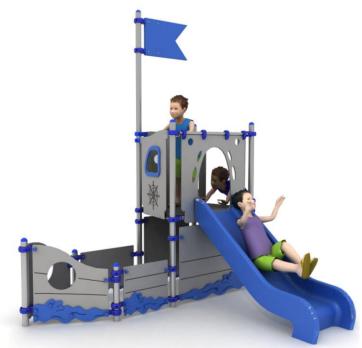

## The set contains:

- 7 poles,
- 1 trapezoidal platform,
- Single open slide from the platform 80 cm,
- Entry net,
- Educational panels,
- Sandpit.

## **Technical data:**

length: 334 cm
width: 264 cm
platform height: 80 cm
free fall height: 80 cm

• fall zone: 638 x 617cm

safety standards: EN 1176-1, EN 1176-3

## **Materials:**

- Poles with a diameter of Ø 60 mm and an axial spacing of 80 cm, made of stainless steel pipes of at least AISI304 class,
- galvanized steel platforms, powder-coated with polyester paints, covered with a waterproof anti-slip board,
- slide made of polyester laminate,
- 15 mm thick HDPE board panels with high UV resistance,
- clamps and connectors made of aluminum castings,
- Connecting elements, i.e. screws, etc. made of stainless steel.