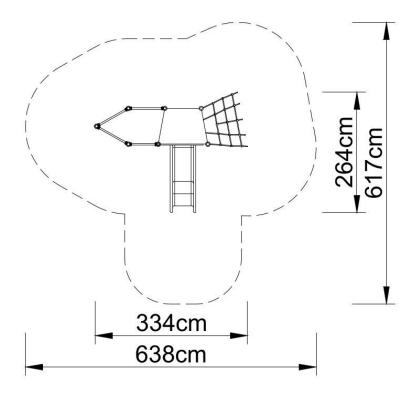

## **Technical data:**

length: 334 cm
width: 264 cm
platform height: 80 cm
free fall height: 80 cm

• fall zone: 638 x 617cm

safety standards: EN 1176-1, EN 1176-3