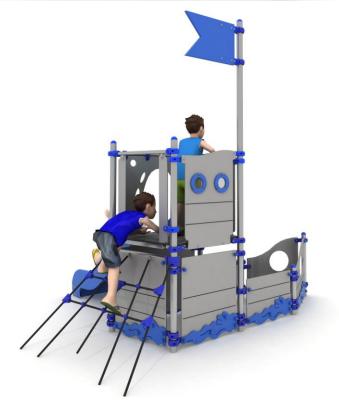

## The set contains:

- 7 poles,
- 1 trapezoidal platform,
- Single open slide from the platform 80 cm,
- Entry net,
- Educational panels,
- Sandpit.

## **Technical data:**

length: 334 cm
width: 264 cm
platform height: 80 cm
free fall height: 80 cm

• fall zone: 638 x 617cm

safety standards: EN 1176-1, EN 1176-3

## **Materials:**

- Poles with a diameter of Ø 60 mm and an axial spacing of 80 cm, made of stainless steel pipes of at least AISI304 class,
- galvanized steel platforms, powder-coated with polyester paints, covered with a waterproof anti-slip board,
- slide made of polyester laminate,
- 15 mm thick HDPE board panels with high UV resistance,
- clamps and connectors made of aluminum castings,
- Connecting elements, i.e. screws, etc. made of stainless steel.