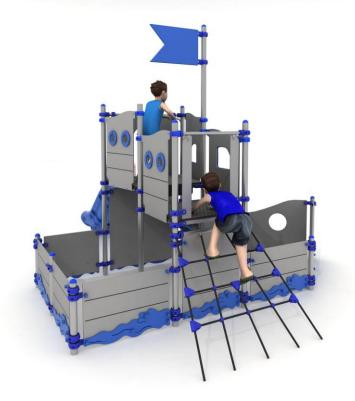

## The set contains:

- 12 poles,
- 2 trapezoidal platforms,
- Single open slide from the platform 90 cm,
- Entry net,
- Educational panels,
- Sandpit.