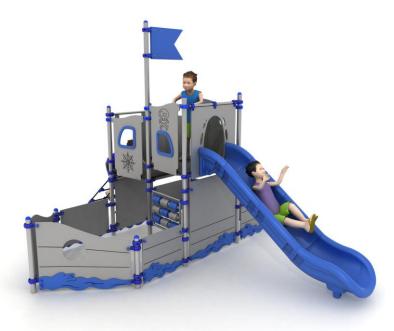

## The set contains:

- 12 poles,
- 2 trapezoidal platforms,
- Single open slide from the platform 90 cm,
- Entry net,
- Educational panels,
- Sandpit.

## **Technical data:**

length: 329 cm
width: 457 cm
platform height: 80, 90 cm
free fall height: 90 cm

• fall zone: 631 x 807 cm

safety standards: EN 1176-1, EN 1176-3