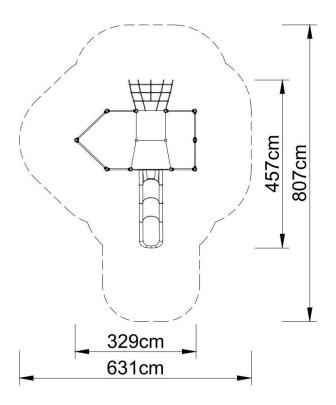

## **Technical data:**

length: 329 cm
width: 457 cm
platform height: 80, 90 cm
free fall height: 90 cm

• fall zone: 631 x 807 cm

safety standards: EN 1176-1, EN 1176-3