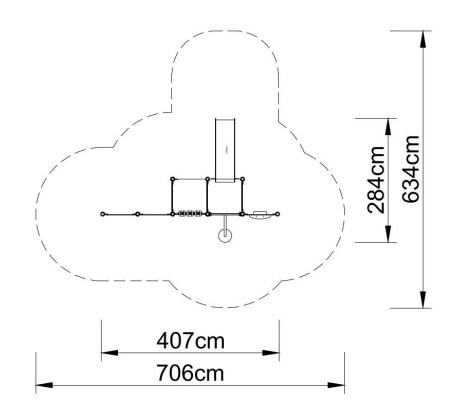

## Technical data:

- length: 407 cm,
- width: 284 cm,
- total height: 270 cm,
- platform height: 60, 90 cm,
- free fall height: 90 cm,
- fall zone: 706 x 634 cm,
- safety standards: PN-EN 1176-1; PN-EN 1176-3,