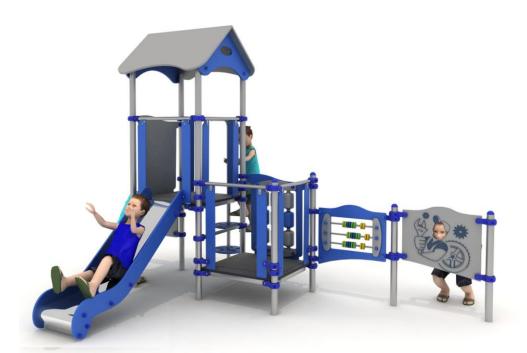

## Playground set BL-PLAY 1633

## The set contains:

- 9 poles,
- 2 square platforms,
- Single open slide,
- Educational panels,

- Gable roof,
- Entry steps,
- Pole caps,
- Connecting elements.

Finishing elements of the set may differ from those presented in the visualization.