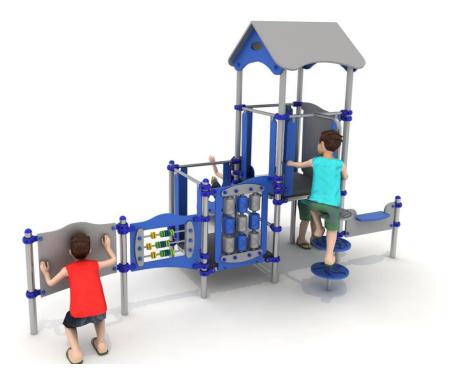

## Playground set BL-PLAY 1633

## The set contains:

- 9 poles,
- 2 square platforms,
- Single open slide,
- Educational panels,

- Gable roof,
- Entry steps,
- Pole caps,
- Connecting elements.

Finishing elements of the set may differ from those presented in the visualization.