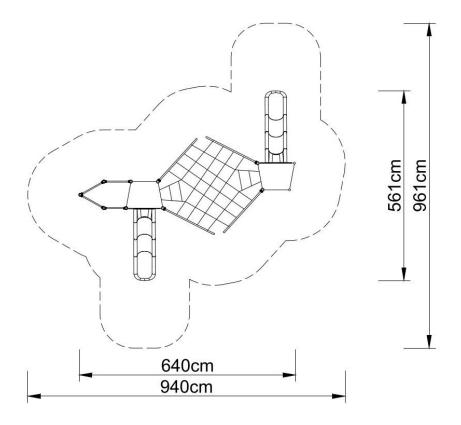

## **Technical data:**

length: 640 cm
width: 561 cm
platform height: 120 cm
free fall height: 120 cm

• fall zone: 940 x 961 cm

• safety standards: EN 1176-1, EN 1176-3