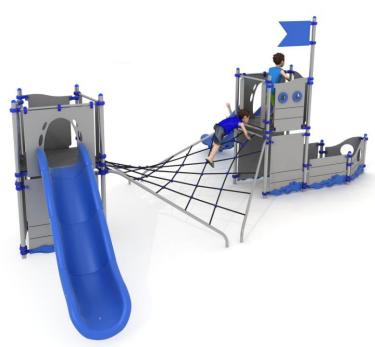

## Playground set FS-PLAY 42094

## The set contains:

- 13 poles,
- 2 trapezoidal platforms,
- 2 Single open slides from the platform 120 cm,
- Net between platforms,
- Educational panels,
- Sandpit.