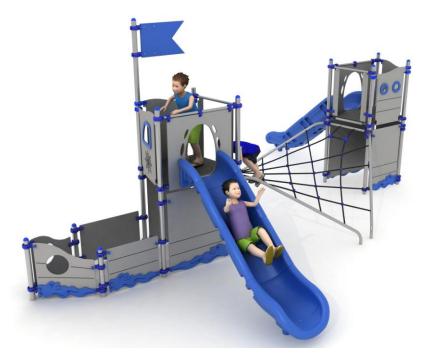

## Playground set FS-PLAY 42094

## The set contains:

- 13 poles,
- 2 trapezoidal platforms,
- 2 Single open slides from the platform 120 cm,
- Net between platforms,
- Educational panels,
- Sandpit.