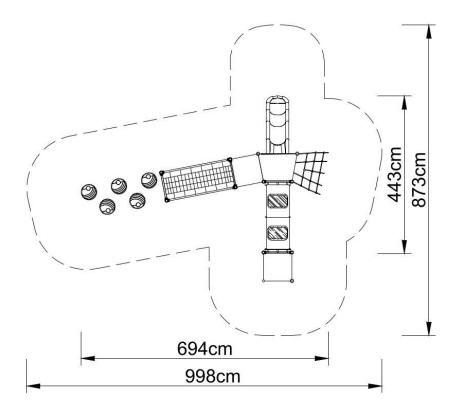

## **Technical data:**

length: 694 cm,
width: 443 cm,
total height: 270 cm,
platform height: 60, 80 cm,
free fall height: 80 cm,

• fall zone: 998 x 873 cm,

safety standards: PN-EN 1176-1; PN-EN 1176-3,