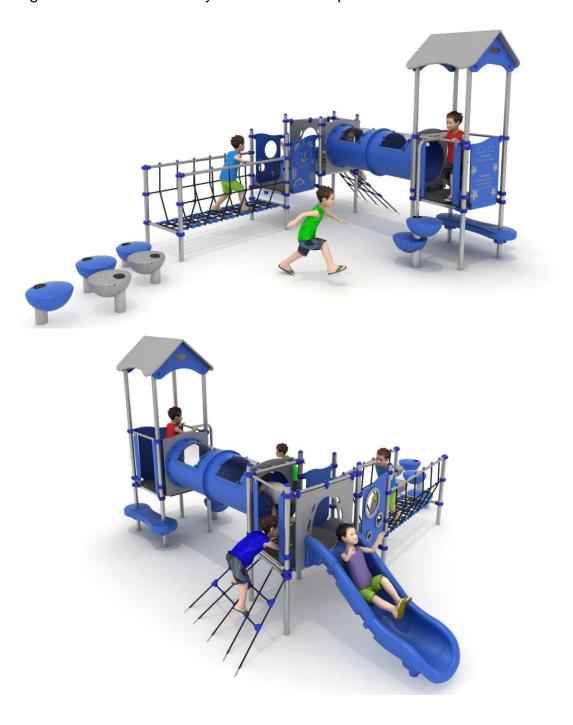

## Playground set BL-PLAY 1626

## The set contains:

- 12 poles,
- 2 square platforms,
- 1 trapezoidal platform,
- Single open slide LLDPE,
- Gable roof,
- Entry net,

- Entry steps,
- Rope bridge,
- Jumper steps,
- Educational panels,
- Pole caps,
- Connecting elements.

Finishing elements of the set may differ from those presented in the visualization.