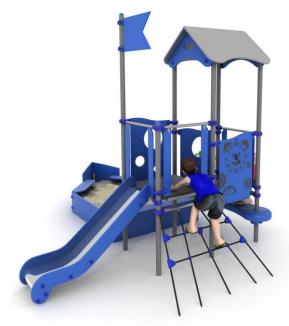

## Playground set BL-PLAY 1637

## The set contains:

- 6 poles,
- 2 square platforms,
- Single open slide,
- Entry net,
- Gable roof,

- Educational panels,
- Pole caps,
- Connecting elements,
- Sandpit

Finishing elements of the set may differ from those presented in the visualization.