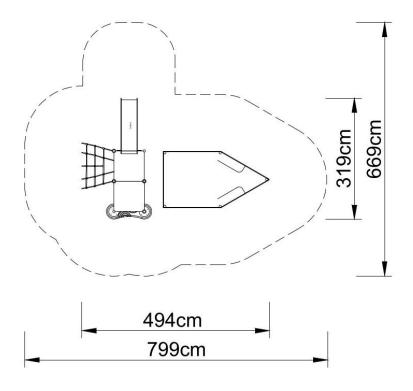

## **Technical data:**

length: 494 cm
width: 319 cm
total height: 270 cm
platform height: 70, 80 cm

• free fall height: 80 cm

fall zone: 799 x 669 cmsafety standards: EN 1176-1:2017