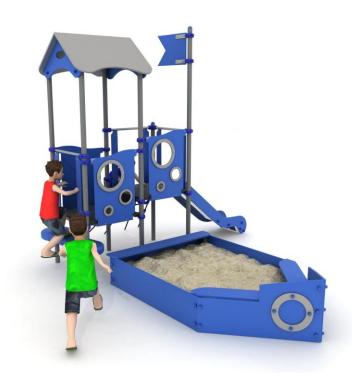

## Playground set BL-PLAY 1637

## The set contains:

- 6 poles,
- 2 square platforms,
- Single open slide,
- Entry net,
- Gable roof,

- Educational panels,
- Pole caps,
- Connecting elements,
- Sandpit

Finishing elements of the set may differ from those presented in the visualization.