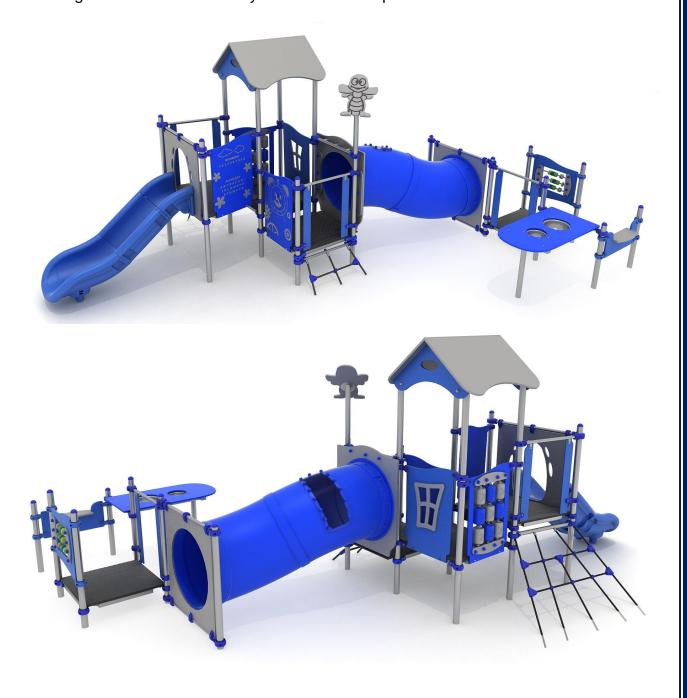

## Playground set BL-PLAY 1628

## The set contains:

- 15 poles,
- 3 square platforms,
- 1 trapezoidal platform,
- Single open slide LLDPE,
- Tube connector with transparent element,
- Table with the bowls,

- Gable roof,
- 2 entry nets,
- Educational panels,
- Pole caps,
- Connecting elements

Finishing elements of the set may differ from those presented in the visualization.