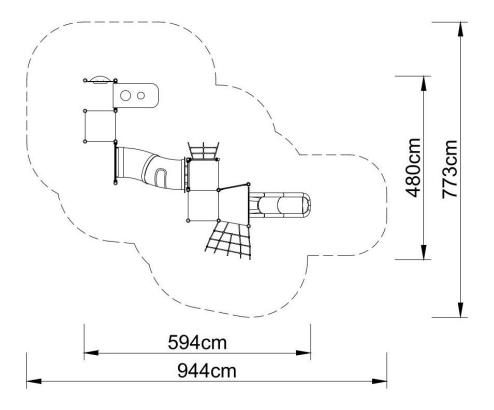

## **Technical data:**

length: 594 cm,width: 480 cm,total height: 270 cm,

platform height: 20, 40, 60, 80 cm,

free fall height: 80 cm,

fall zone: 944 x 773 cm,

safety standards: PN-EN 1176-1; PN-EN 1176-3,