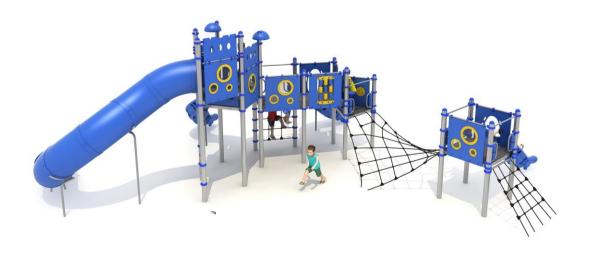

## Playground set ECO-JUNIOR 6137

## The set contains:

- 15 poles,
- 4 square platforms,
- 3 triangular platforms,
- Diagonal entry net,
- Entry net,
- Net between platforms,
- Single open slide from the platform 120 cm,

- Single curved slide from the platform 160 cm,
- Single curved slide from the platform 200 cm,
- Curved tube slide from the platform 240cm
- · Decorative roofs,
- Educational panels,
- Connecting elements.

## **Technical data:**

length: 1253 cmwidth: 774 cm

platform height: 120, 160, 200, 240 cm, total 380 cm

free fall height: 200 cm

• fall zone: 1578 x 1082 cm

safety standards: EN 1176-1; EN 1176-3