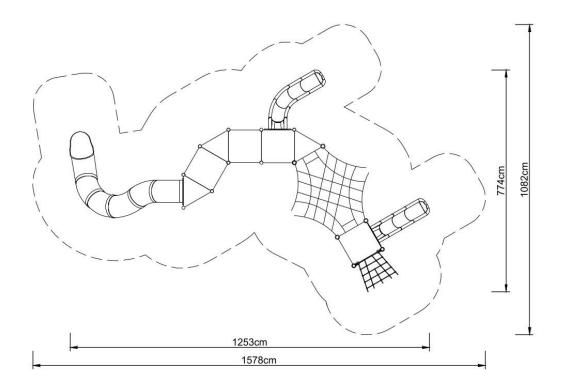

## **Technical data:**

length: 1253 cmwidth: 774 cm

platform height: 120, 160, 200, 240 cm, total 380 cm

free fall height: 200 cm

• fall zone: 1578 x 1082 cm

safety standards: EN 1176-1; EN 1176-3