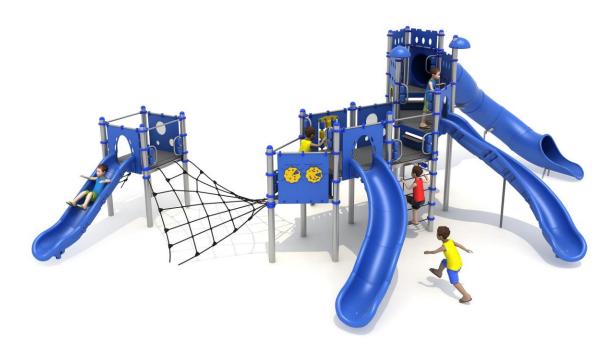

## Playground set ECO-JUNIOR 6137

## The set contains:

- 15 poles,
- 4 square platforms,
- 3 triangular platforms,
- Diagonal entry net,
- Entry net,
- Net between platforms,
- Single open slide from the platform 120 cm,

- Single curved slide from the platform 160 cm,
- Single curved slide from the platform 200 cm,
- Curved tube slide from the platform 240cm
- · Decorative roofs,
- Educational panels,
- Connecting elements.

## **Technical data:**

length: 1253 cmwidth: 774 cm

platform height: 120, 160, 200, 240 cm, total 380 cm

free fall height: 200 cm

• fall zone: 1578 x 1082 cm

safety standards: EN 1176-1; EN 1176-3