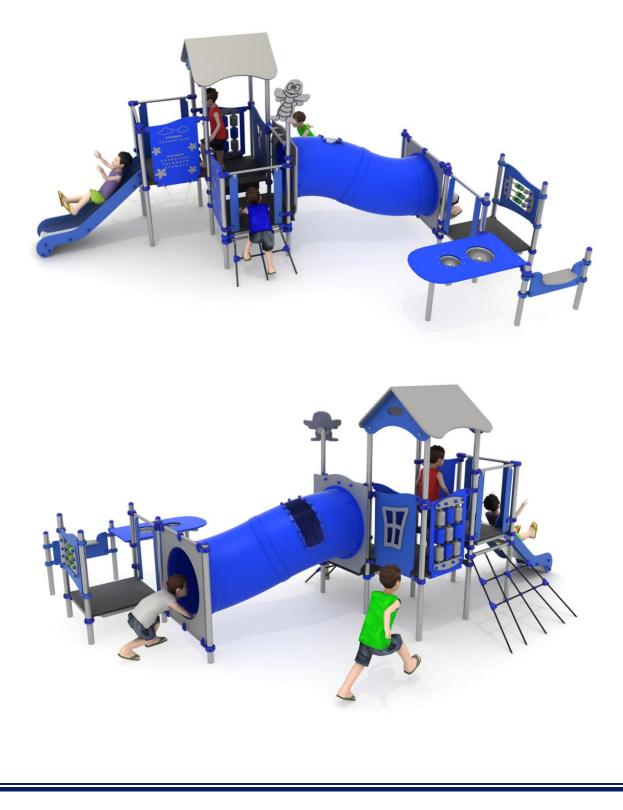

## The set contains:

- 15 poles,
- 4 square platforms,
- Single open slide,
- Tube connector,
- Table with the bowls,

- Gable roof,
- 2 entry nets,
- Educational panels,
- Pole caps,
- Connecting elements.

Finishing elements of the set may differ from those presented in the visualization.