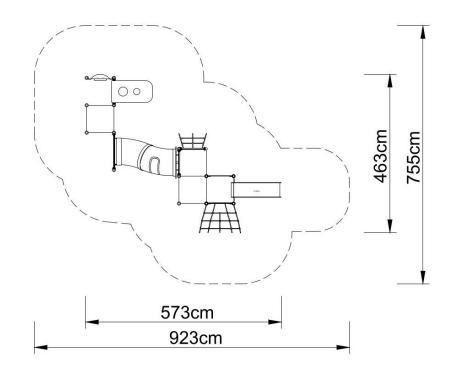

## Technical data:

- length: 573 cm,
- szerokość: 463 cm,
- total height: 270 cm,
- platform height: 20, 40, 60, 90 cm,
- free fall height: 90 cm,
- fall zone: 923 x 755 cm,
- safety standards: PN-EN 1176-1; PN-EN 1176-3,