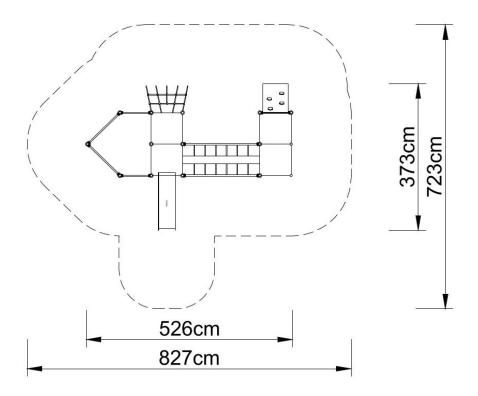

## **Technical data:**

length: 526 cm
width: 373 cm
platform height: 100, 120 cm

free fall height: 120 cm

• fall zone: 827 x 723 cm

safety standards: EN 1176-1, EN 1176-3