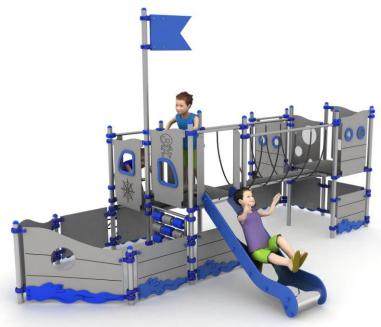

## The set contains:

- 15 poles,
- 4 square platforms,
- Stainless steel slide from the platform 120 cm,
- Rope bridge,

- Entry wall,
- Entry net,
- Educational panels,
- Sandpit.

## **Materials:**

- Poles with a diameter of Ø 60 mm and an axial spacing of 80 cm, made of stainless steel pipes of at least AISI304 class,
- galvanized steel platforms, powder-coated with polyester paints, covered with a waterproof anti-slip board,
- slide made of stainless steel with sides made of 15 mm thick HDPE board with high UV resistance,
- 15 mm thick HDPE board panels with high UV resistance,
- clamps and connectors made of aluminum castings,
- Connecting elements, i.e. screws, etc. made of stainless steel.