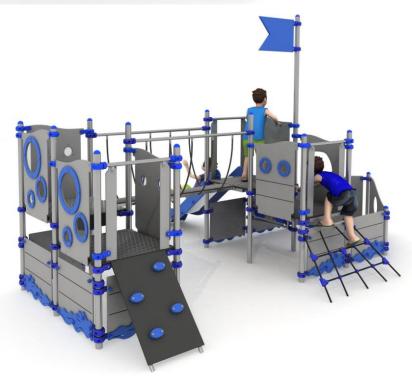

## The set contains:

- 15 poles,
- 4 square platforms,
- Stainless steel slide from the platform 120 cm,
- Rope bridge,

- Entry wall,
- Entry net,
- Educational panels,
- Sandpit.

## **Materials:**

- Poles with a diameter of Ø 60 mm and an axial spacing of 80 cm, made of stainless steel pipes of at least AISI304 class,
- galvanized steel platforms, powder-coated with polyester paints, covered with a waterproof anti-slip board,
- slide made of stainless steel with sides made of 15 mm thick HDPE board with high UV resistance,
- 15 mm thick HDPE board panels with high UV resistance,
- clamps and connectors made of aluminum castings,
- Connecting elements, i.e. screws, etc. made of stainless steel.