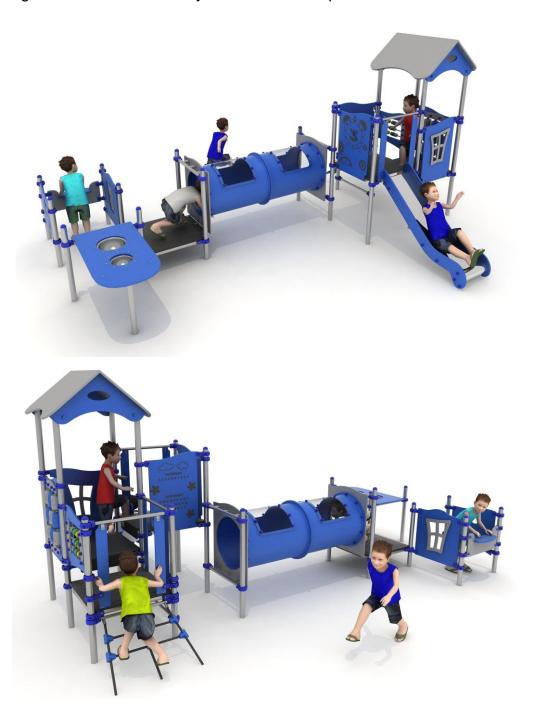

## Playground set BL-PLAY 1632

## The set contains:

- 17 poles,
- 4 square platforms,
- Single open slide,
- Entry net,
- Tube connectors with transparent elements,

- Educational panels,
- Gable roof,
- Table with the bowls,
- Pole caps,
- Connecting elements.

Finishing elements of the set may differ from those presented in the visualization.