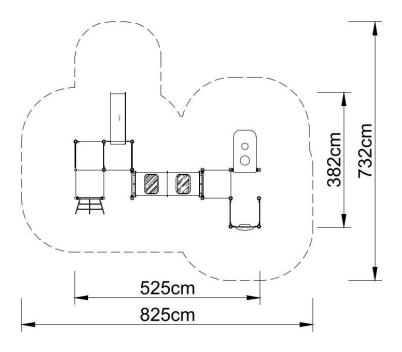

## **Technical data:**

length: 525 cm,
width: 382 cm,
total height: 270 cm,

platform height: 20, 40, 60, 90 cm,

• free fall height: 90 cm,

• fall zone: 825 x 732 cm,

safety standards: PN-EN 1176-1; PN-EN 1176-3,