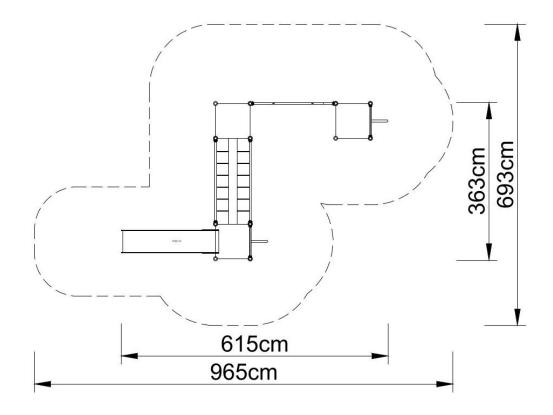

## **Technical data:**

length: 615 cmwidth: 363 cm

platform height: 120 cm, total 300 cm

free fall height: 180 cm

• fall zone: 965 x 693 cm

safety standards: EN 1176-1; EN 1176-3