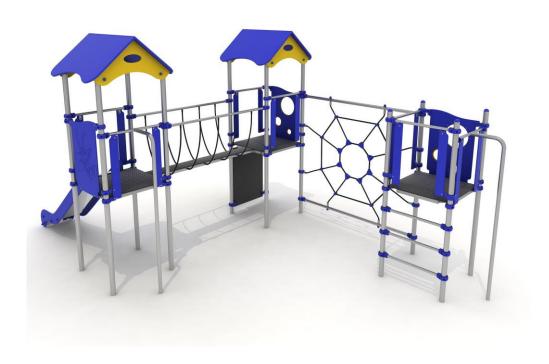

## Playground set ECO-KIDS 17112

## The set contains:

- 12 poles,
- 3 square platforms,
- Entry wall,
- Rope bridge,
- Entry ladder,
- 2 fire pipes,

- Spider web,
- Single open slide from the platform 120 cm,
- 2 gable roofs,
- Educational panel,
- Connecting elements.

## **Materials:**

- Posts with a diameter of Ø 60 mm and an axial spacing of 80 cm, made of stainless steel pipes of at least AISI304 class,
- steel platforms, galvanized and powder coated with polyester paints, covered with a waterproof anti-slip plate,
- panels made of HDPE plates with a thickness of 15 mm with a high factor of resistance to UV radiation,
- slides made of stainless steel with sides made of HDPE boards,
- clamps and connectors made of aluminum castings,
- connecting elements, i.e. screws etc. made of stainless steel.