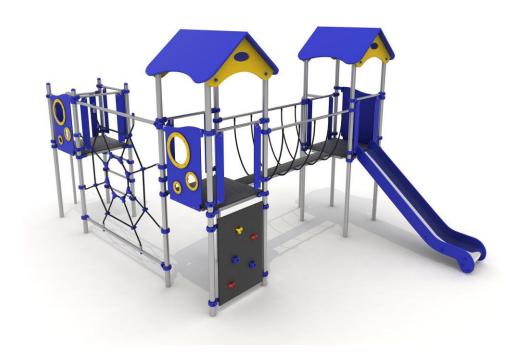

## Playground set ECO-KIDS 17112

## The set contains:

- 12 poles,
- 3 square platforms,
- Entry wall,
- Rope bridge,
- Entry ladder,
- 2 fire pipes,

- Spider web,
- Single open slide from the platform 120 cm,
- 2 gable roofs,
- Educational panel,
- Connecting elements.

## **Materials:**

- Posts with a diameter of Ø 60 mm and an axial spacing of 80 cm, made of stainless steel pipes of at least AISI304 class,
- steel platforms, galvanized and powder coated with polyester paints, covered with a waterproof anti-slip plate,
- panels made of HDPE plates with a thickness of 15 mm with a high factor of resistance to UV radiation,
- slides made of stainless steel with sides made of HDPE boards,
- clamps and connectors made of aluminum castings,
- connecting elements, i.e. screws etc. made of stainless steel.