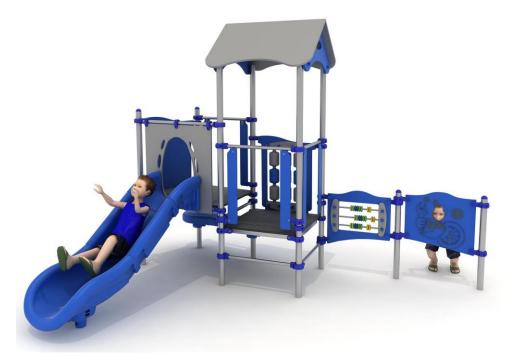

## Playground set BL-PLAY 1623

## The set contains:

- 9 poles,
- 1 square platform,
- 1 trapezoidal platform,
- Single open slide LLDPE,

- Educational panels,
- Gable roof,
- Pole caps,
- Connecting elements.

Finishing elements of the set may differ from those presented in the visualization.