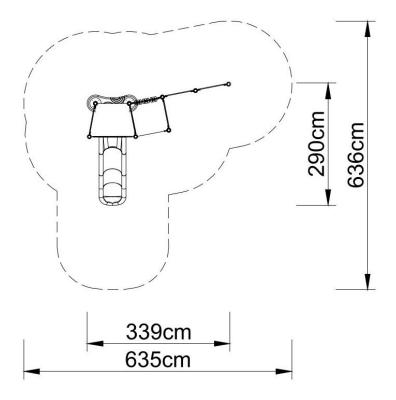

## **Technical data:**

length: 339 cm,
width: 290 cm,
total height: 270 cm,
platform height: 60, 80 cm,
free fall height: 80 cm,

• fall zone: 635 x 636 cm,

• safety standards: PN-EN 1176-1; PN-EN 1176-3,