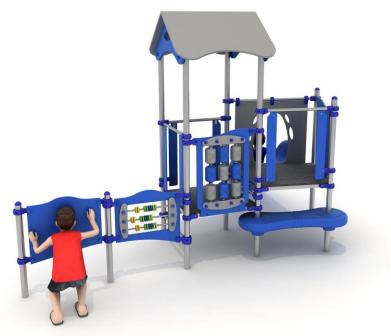

## Playground set BL-PLAY 1623

## The set contains:

- 9 poles,
- 1 square platform,
- 1 trapezoidal platform,
- Single open slide LLDPE,

- Educational panels,
- Gable roof,
- Pole caps,
- Connecting elements.

Finishing elements of the set may differ from those presented in the visualization.