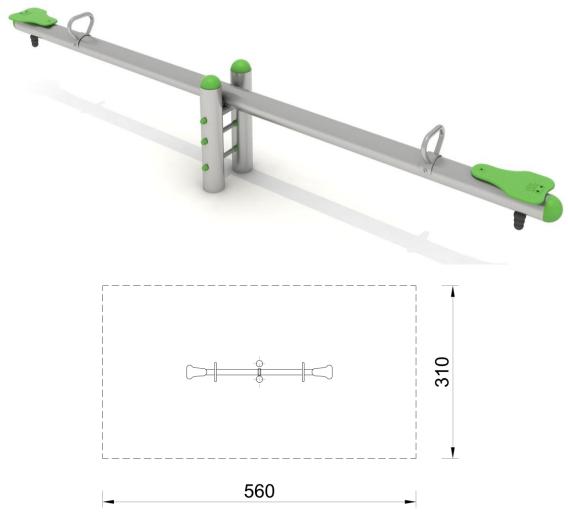

## PZ.241 Dragonfly swing on a beam

The swing is intended for four children. The swing is made of rubber seats in green colour, with aluminum insert, placed on a movable structure. Load-bearing elements are made of stainless steel. The finishing elements of the swing may differ from those shown in the visualization.

## Technical data:

| • | length: | 260 cm |
|---|---------|--------|
|---|---------|--------|

- width: 40 cm
- height: 80 cm
- free fall height: 75 cm
- fall zone: 560 x 310 cm
- safety standards: EN 1176-1; EN 1176-6