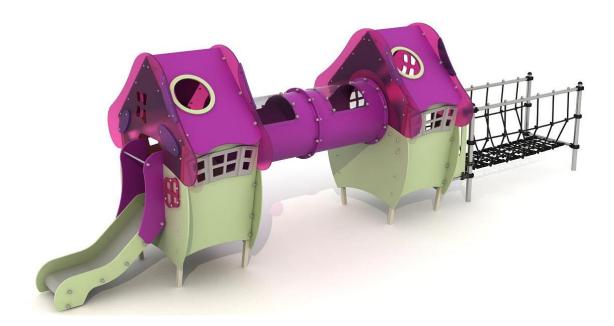

## Playground Set LF-PLAY 1002

## The set includes:

- Two cottages with the roofs,
- Stainless steel slide,
- Tube connector,
- Rope bridge.

## **Materials:**

- Poles with a diameter of Ø 60 mm and an axial distance of 80 cm made of stainless steel pipes of at least AISI304 class,
- galvanized steel platforms, powder-coated with polyester paints, covered with a waterproof anti-skid plate,
- panels made of HPL laminate plates for outdoor use with a thickness of 10 mm with a high coefficient of resistance to UV radiation,
- slide made of stainless steel with sides made of HPL laminated plates for outdoor use with a thickness of 10 mm with a high coefficient of resistance to UV radiation,
- clamps and connectors made of cast aluminum,
- connecting elements, i.e. bolts etc. made of stainless steel.