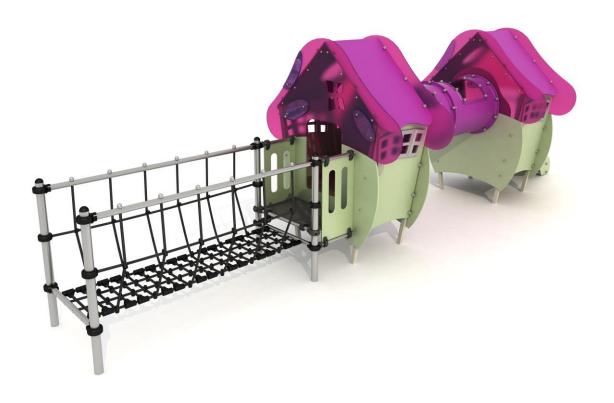

## Playground Set LF-PLAY 1002

## The set includes:

- Two cottages with the roofs,
- Stainless steel slide,
- Tube connector,
- Rope bridge.

## **Materials:**

- Poles with a diameter of Ø 60 mm and an axial distance of 80 cm made of stainless steel pipes of at least AISI304 class,
- galvanized steel platforms, powder-coated with polyester paints, covered with a waterproof anti-skid plate,
- panels made of HPL laminate plates for outdoor use with a thickness of 10 mm with a high coefficient of resistance to UV radiation,
- slide made of stainless steel with sides made of HPL laminated plates for outdoor use with a thickness of 10 mm with a high coefficient of resistance to UV radiation,
- clamps and connectors made of cast aluminum,
- connecting elements, i.e. bolts etc. made of stainless steel.