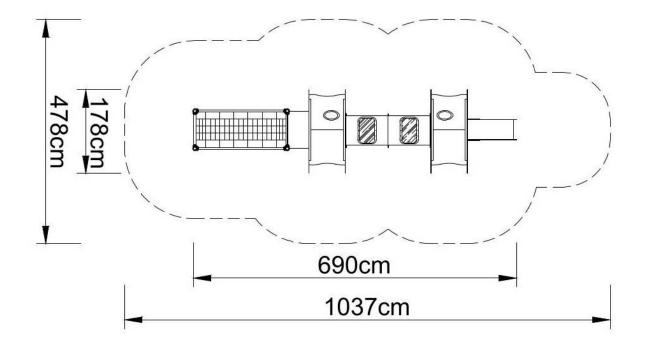

## **Technical data:**

length: 690 cmwidth: 178 cm

platform height: 60, total 210 cm

free fall height: 60 cm

• fall zone: 1037 x 478 cm

age range: 3-6 years

safety standards: EN 1176-1; EN 1176-3