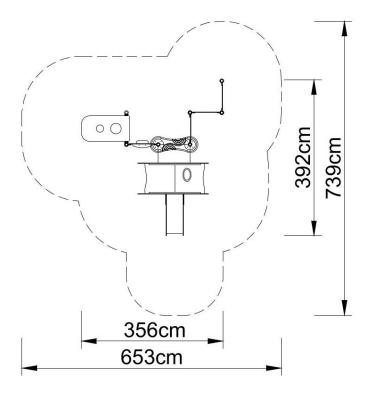

## **Technical data:**

length: 392 cmwidth: 356 cm

platform height: 60, total 210 cm

free fall height: 60 cm

fall zone: 739 x 653 cmage range: 3-6 years

• safety standards: EN 1176-1; EN 1176-3