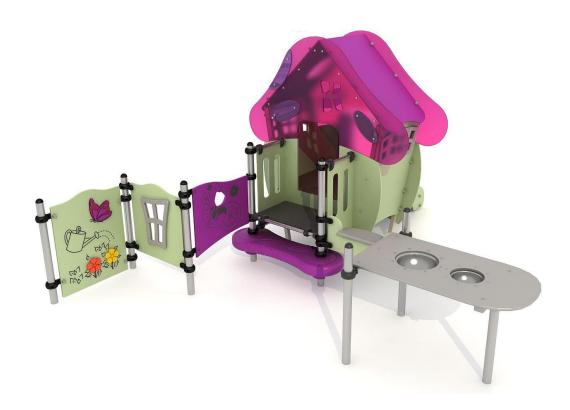

## Playground Set LF-PLAY 1003

## The set includes:

- Cottages with a roof,
- Stainless steel slide,
- Table with bowls,

- Educational panels,
- Entry step.

## **Materials:**

- $\bullet$  Poles with a diameter of Ø 60 mm and an axial distance of 80 cm made of stainless steel pipes of at least AISI304 class,
- galvanized steel platforms, powder-coated with polyester paints, covered with a waterproof anti-skid plate,
- panels made of HPL laminate plates for outdoor use with a thickness of 10 mm with a high coefficient of resistance to UV radiation,
- slide made of stainless steel with sides made of HPL laminated plates for outdoor use with a thickness of 10 mm with a high coefficient of resistance to UV radiation,
- finishing elements (steps) made by rotary method of low-density polyethylene LLDPE dyed in mass,
- clamps and connectors made of cast aluminum,
- connecting elements, i.e. bolts etc. made of stainless steel.