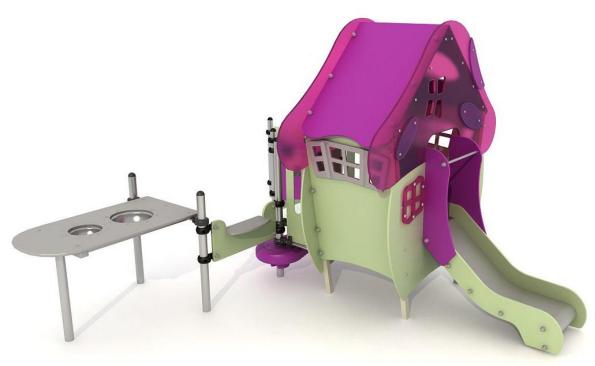

## Playground Set LF-PLAY 1003

## The set includes:

- Cottages with a roof,
- Stainless steel slide,
- Table with bowls,

- Educational panels,
- Entry step.

## **Materials:**

- $\bullet$  Poles with a diameter of Ø 60 mm and an axial distance of 80 cm made of stainless steel pipes of at least AISI304 class,
- galvanized steel platforms, powder-coated with polyester paints, covered with a waterproof anti-skid plate,
- panels made of HPL laminate plates for outdoor use with a thickness of 10 mm with a high coefficient of resistance to UV radiation,
- slide made of stainless steel with sides made of HPL laminated plates for outdoor use with a thickness of 10 mm with a high coefficient of resistance to UV radiation,
- finishing elements (steps) made by rotary method of low-density polyethylene LLDPE dyed in mass,
- clamps and connectors made of cast aluminum,
- connecting elements, i.e. bolts etc. made of stainless steel.