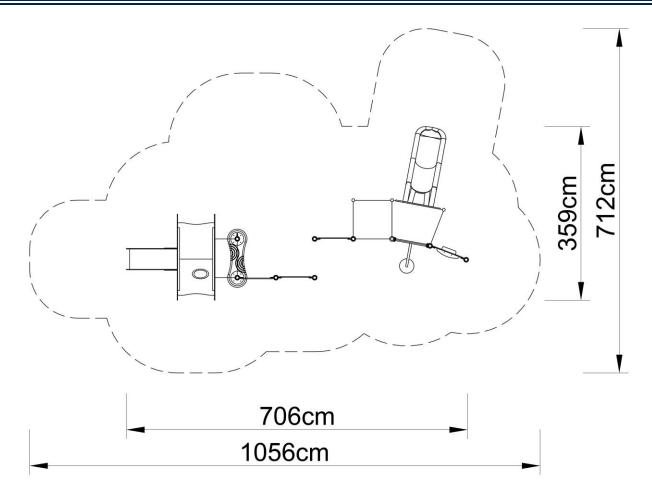

## **Technical data:**

length: 706 cmwidth: 359 cm

platform height: 30, 60, 80 cm, total 210 cm

free fall height: 80 cm

• fall zone: 1056 x 712 cm

age range: 3-6 years

• safety standards: EN 1176-1; EN 1176-3