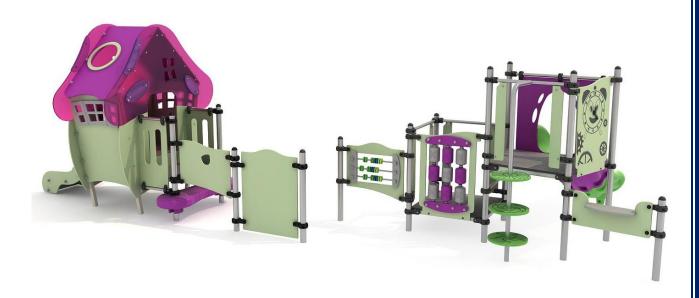

## Playground Set LF-PLAY 1004

## The set includes:

- Cottage with the roof,
- Stainless steel slide from the platform 60 cm,
- Straight LLDPE slide from the platform 80 cm,
- Entrance step,
- Entrance steps "mushrooms",
- Educational panels.