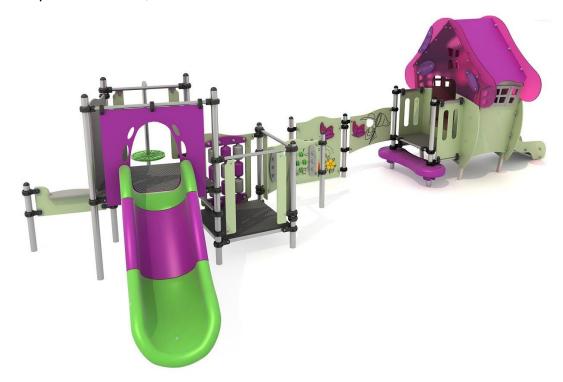

## Playground Set LF-PLAY 1004

## The set includes:

- Cottage with the roof,
- Stainless steel slide from the platform 60 cm,
- Straight LLDPE slide from the platform 80 cm,
- Entrance step,
- Entrance steps "mushrooms",
- Educational panels.