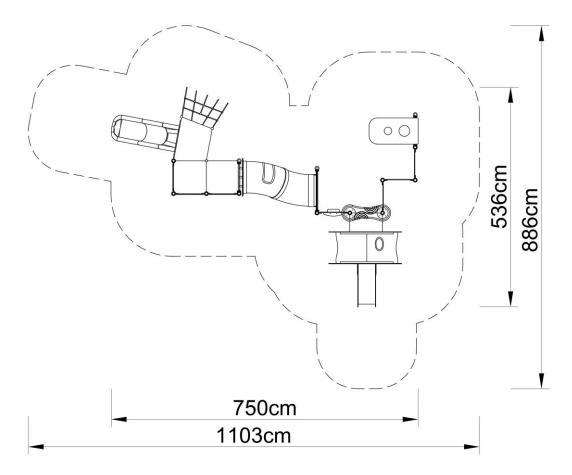

## **Technical data:**

length: 750 cmwidth: 536 cm

platform height: 40, 60, 80 cm, total 210 cm

free fall height: 80 cm

• fall zone: 1103 x 886 cm

age range: 3-6 years

• safety standards: EN 1176-1; EN 1176-3