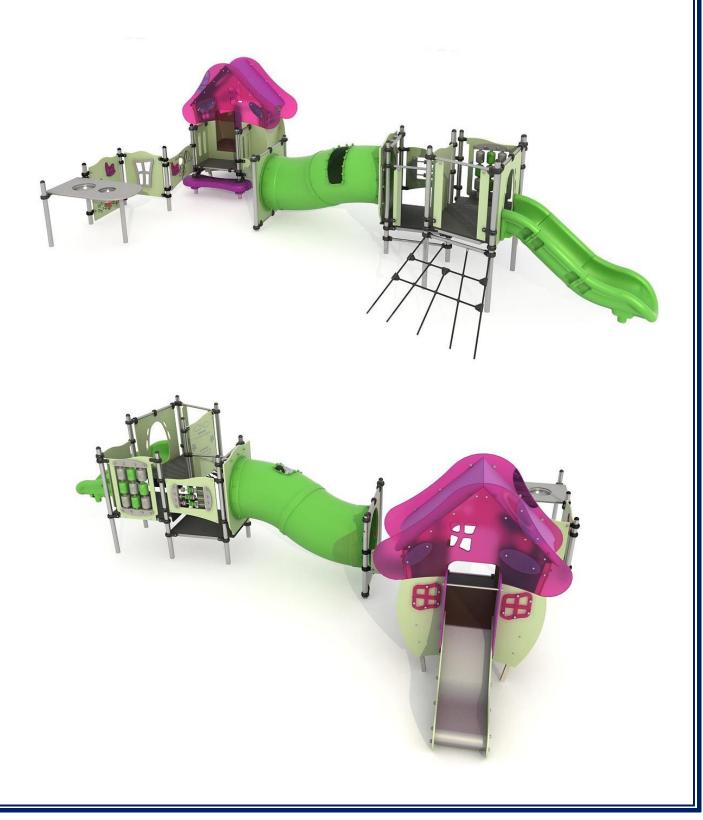

## Playground Set LF-PLAY 1005

## The set includes:

- Cottage with the roof,
- Stainless steel slide from the platform 60 cm,
- Straight LLDPE slide from the platform 80 cm,
- Entry step,

- Table with the bowls,
- Tube connector with the window,
- Entry net,
- Educational panels.

## **Materials:**

- Poles with a diameter of  $\emptyset$  60 mm and an axial distance of 80 cm made of stainless steel pipes of at least AISI304 class,
- galvanized steel platforms, powder-coated with polyester paints, covered with a waterproof anti-skid plate,
- panels made of HPL laminate plates for outdoor use with a thickness of 10 mm with a high coefficient of resistance to UV radiation,
- slide from the platform 60 cm made of stainless steel with sides made of HPL laminated plates for outdoor use with a thickness of 10 mm with a high coefficient of resistance to UV radiation,
- finishing elements (steps, slide from the platform 80 cm) made by rotary method of low-density polyethylene LLDPE dyed in mass,
- clamps and connectors made of cast aluminum,
- connecting elements, i.e. bolts etc. made of stainless steel.