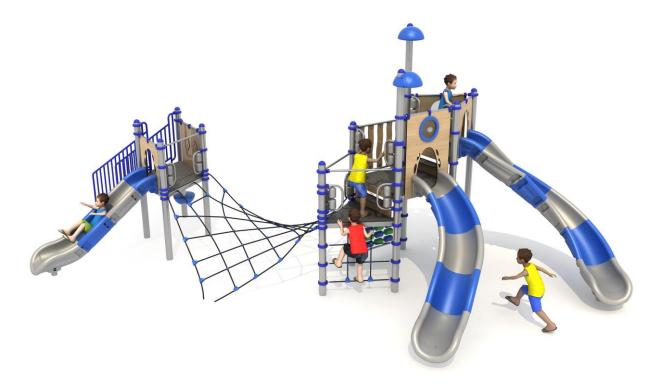

## Playground set HX-PLAY 6036

## The set contains:

- 10 poles,
- 1 square platform,
- 4 triangular platforms,
- 1 entrance ladder,
- 1 grid between platforms,
- open slide 200 cm,
- open slide 160 cm,
- open slide 120 cm,

- panel OX,
- maths panel,
- fence panels,
- panels with windows,
- plugs for posts,
- connecting elements,
- 2 decorative roofs LLDPE.