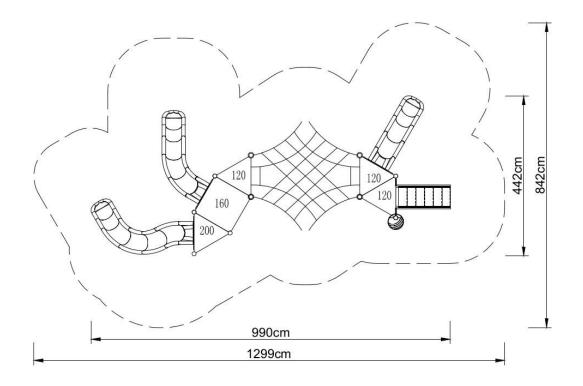

## **Technical data:**

Length: 990 cm
Width: 442 cm
Platform height: 120, 160, 200 cm
Height: 420 cm
Free fall height: 200 cm

Fall zone: 1299 x 842 cm

Age range : 5-14

• Safety standards: EN 1176-1:2017; EN 1176-3:2017