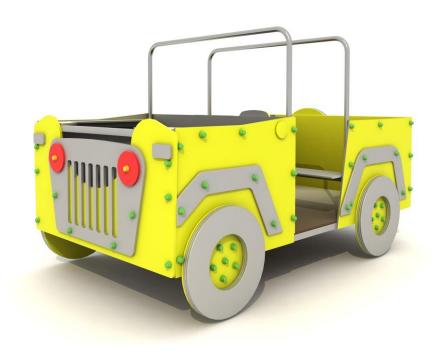

## Play Set Car PZ.2162.

A car. Supporting elements of the set are made of steel. Plastic panels made of HDPE sheet. Poles finished with plastic plugs.

The finishing elements may differ from presented in the visualization.

## Technical data:

length: 250 cm,
width: 150 cm,
free fall height: less than 40 cm,

• fall zone: 550 x 450 cm,

• safety standards PN-EN 1176-1; PN-EN 1176-3,

## **Materials:**

- metal elements made of steel, ensuring high resistance to weather conditions, discoloration in UV rays,
- panels, roofs made of HDPE plastic,
- galvanized steel and powder coated platforms with polyester paints covered with a waterproof slip plate.