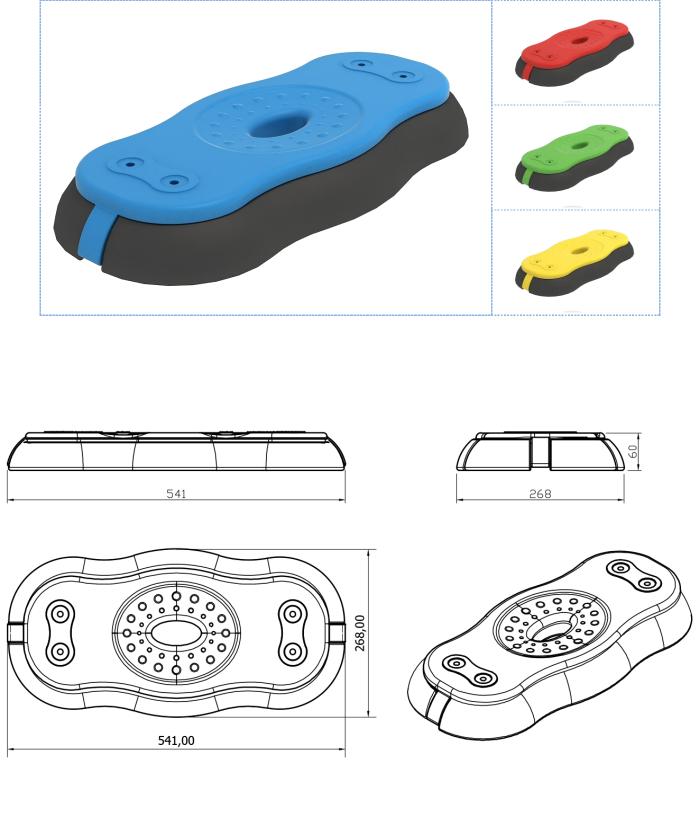

## PZ.005 LLDPE flat swing seat

## For public playground swings.

The seat is manufactured in a modern technology of LLDPE rotomolding, which makes it reistant to adverse weather conditions and UV rays. Its large size and light weight ensure fun and safety for the user. Safety is provided by rubber bum stops made of EPDM on the perimeter.

Colours available: yellow, blue, red, green.

## **Technical specification:**

| • | length: | 541 mm |
|---|---------|--------|
| • | width:  | 268 mm |

- height: 60 mm
- Safety standard: EN-1176-2

## Materials:

- mass colour-coated LLDPE,
- side bump stops made of EPDM mass colour-coated rubber