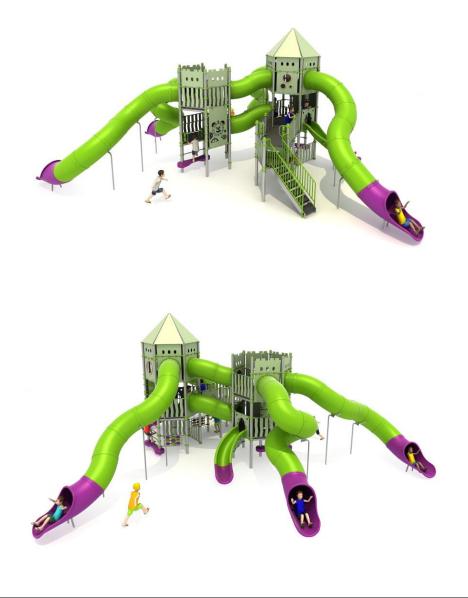

#### Set contains:

- 19 poles,
- 22 triangle platforms,
- 2 quadrant platforms,
- 2 LLDPE entry step,
- 2 Entry ladders,
- Stairs with railings,
- 2 Curved tube conectors,
- single curved slides for 120cm. platform,
- single curved slides for 160cm. platform

- Spiral tube slide for 280cm platform,
- Curved tube slide for 280cm,
- Curved tube slide for 280cm,
- 2 Curved tube slide for 320cm,
- 2 XOX panel in staineless steel frame,
- Pole caps,
- 1 Hexagon roof,
- 41 Panels made of HPL sheet