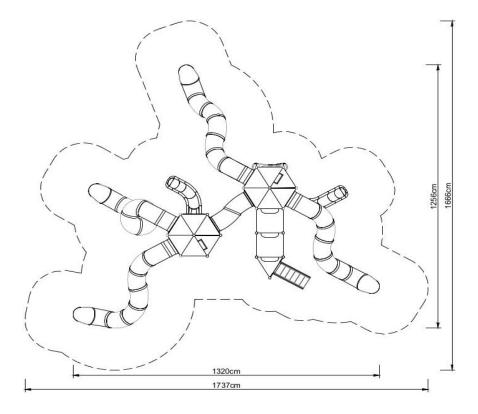

### Technical data:

• Length:

- 1320 cm
- Width: 1256 cm
- Platform height:
- Free fall height: 280 cm
- Fall zone:
- 1737 x 1666 cm

120, 160, 280, 320 cm, total 500 cm

• Safety standard: EN 1176-1:2009; EN 1176-3:2009