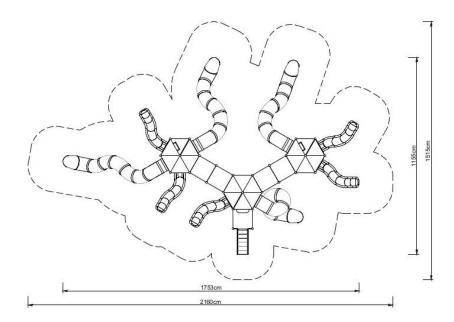

### **Technical data:**

- Length:
- Width:
- 1155 cm

1753 cm

- Height: 500 cm
  - Platform height: 80,120,160,200,240,400 cm
- Free fall height: 240 cm •
- Fall zone:
- 2160 x 1515 cm
- Safety standard: EN 1176-1:2009; EN 1176-3:2009 •