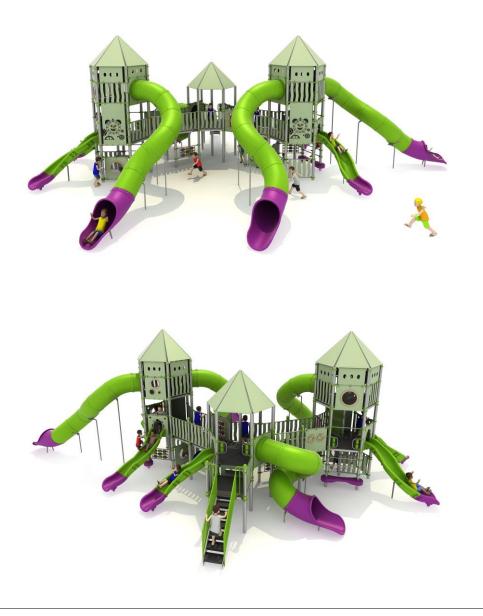

### Set contains:

- 27 poles,
- 28 triangle platforms,
- 5 quadrant platforms,
- 2 LLDPE entry step,
- 2 Entry ladder,
- Stairs with railings,
- 5 single curved slide for 160cm. platform,
- 2 single curved slides for 240cm. platform,
- Spiral tube slide for 160cm. platform,
- 3 Curved tube slide for 320cm,
- 3 XOX panel in staineless steel frame,
- Pole caps,
- 3 hexagon roofs,
- 51 Panels made of HPL sheet

### Materials:

- 114 mm diameter poles with made of stainless steel, quality ASIS304 •
- Galvanized steel platforms, powder coated with polyester paint, antiskid and waterproof 15 mm thickness HDPE floor.
- Panels 10 mm thickness HPL sheets, uv stabilized, made for outside use. •
- Hexagon roofs 10 mm thickness HPL sheets, uv stabilized, made for outside • use.
- Slides and steps made of rotomoulded LLDPE,
- Clamps and connectors made of aluminum casting,
- Stainless steel nuts, screws and connecting elements.