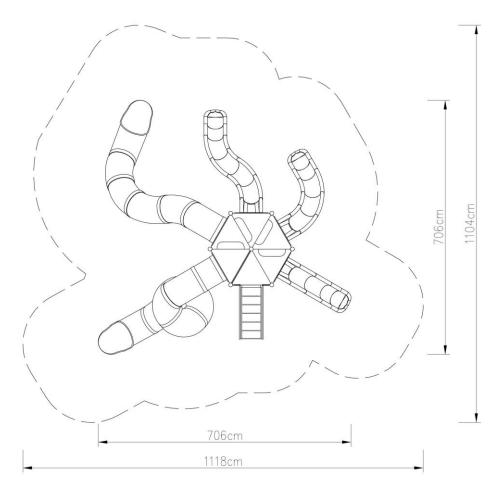

### **Technical data:**

Length: 706 cmWidth: 706 cmHeight: 400 cm

Platform height: 120, 160, 200, 240, 280 cm,

Free fall height: 200 cm

• Fall zone: 1118 x 1104 cm

Safety standard: EN 1176-1:2009; EN 1176-3:2009