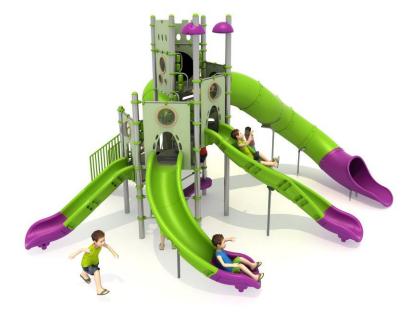

### Set contains:

- 7 poles,
- 7 triangle paltforms,
- Steps with railings,
- Entry ladder,
- LLDPE entry step,
- Single slide for 120cm. platform
- Single curved slide for 160cm. platform,
- Single curved slide for 200cm. platform,
- Tube slide for 240cm. platform,
- Spiral tube slide for 280cm platform,
- 1 XOX panel in staineless steel frame
- Pole caps,
- 2 LLDPE decorative roof,
- 9 Panels made of HPL sheet.

### **Technical data:**

Length: 706 cmWidth: 706 cmHeight: 400 cm

Platform height: 120, 160, 200, 240, 280 cm,

Free fall height: 200 cm

• Fall zone: 1118 x 1104 cm

Safety standard: EN 1176-1:2009; EN 1176-3:2009

#### **Materials:**

- 114 mm diameter poles with made of stainless steel, quality ASIS304
- Galvanized steel platforms, powder coated with polyester paint, antiskid and waterproof 15 mm thickness HDPE floor.
- Panels 10 mm thickness HPL sheets, uv stabilized, made for outside use.
- Slides and steps made of rotomoulded LLDPE,
- Clamps and connectors made of aluminum casting,
- Stainless steel nuts, screws and connecting elements.