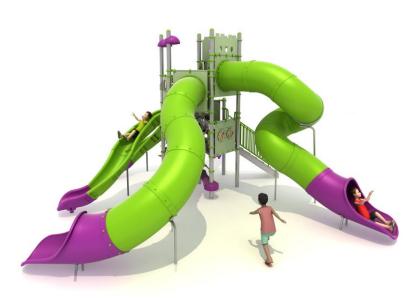

### Set contains:

- 7 poles,
- 7 triangle paltforms,
- Steps with railings,
- Entry ladder,
- LLDPE entry step,
- Single slide for 120cm. platform
- Single curved slide for 160cm. platform,
- Single curved slide for 200cm. platform,
- Tube slide for 240cm. platform,
- Spiral tube slide for 280cm platform,
- 1 XOX panel in staineless steel frame
- Pole caps,
- 2 LLDPE decorative roof,
- 9 Panels made of HPL sheet.

### **Technical data:**

Length: 706 cmWidth: 706 cmHeight: 400 cm

Platform height: 120, 160, 200, 240, 280 cm,

Free fall height: 200 cm

• Fall zone: 1118 x 1104 cm

Safety standard: EN 1176-1:2009; EN 1176-3:2009

#### **Materials:**

- 114 mm diameter poles with made of stainless steel, quality ASIS304
- Galvanized steel platforms, powder coated with polyester paint, antiskid and waterproof 15 mm thickness HDPE floor.
- Panels 10 mm thickness HPL sheets, uv stabilized, made for outside use.
- Slides and steps made of rotomoulded LLDPE,
- Clamps and connectors made of aluminum casting,
- Stainless steel nuts, screws and connecting elements.