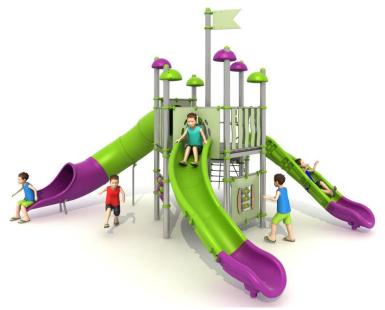

#### **Set contains**:

- 8 poles,
- 1 hexagonal platform
- 1 square platform,
- Input grid,
- Tube swivel slide from the platform 160 cm
- Two swivel slides from the platform 120, 160 cm,
- 1 XOX panel in staineless steel frame
- Plugs for posts
- connecting elements.
- 6 LLDPE decorative canopies,
- 4 Panels made of HPL sheet.