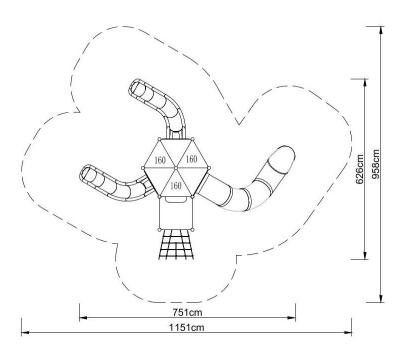

### **Technical data:**

Length: 751 cm
Width: 626 cm
Heigt: 350 cm
Platform height: 120, 160 cm
Free fall height: 160 cm

• Fall zone: 1151 x 958 cm

Safety standards: EN 1176-1:2009; EN 1176-3:2009