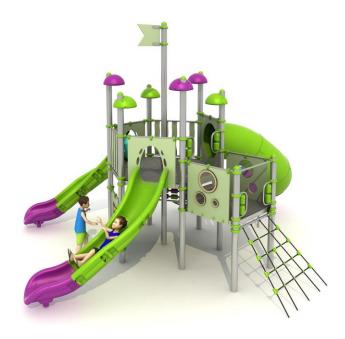

#### **Set contains**:

- 8 poles,
- 1 hexagonal platform
- 1 square platform,
- Input grid,
- Tube swivel slide from the platform 160 cm
- Two swivel slides from the platform 120, 160 cm,
- 1 XOX panel in staineless steel frame
- Plugs for posts
- connecting elements.
- 6 LLDPE decorative canopies,
- 4 Panels made of HPL sheet.