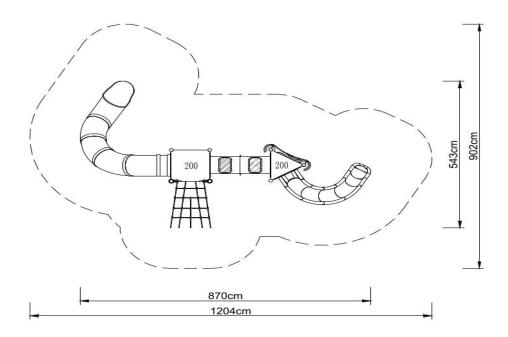

## **Technical data:**

Length: 870 cm
Width: 543 cm
Height: 400 cm
Platform height: 200 cm
Free fall height: 200 cm

Fall zone: 1204 x 902 cm

Safety standards: EN 1176-1:2009; EN 1176-3:2009