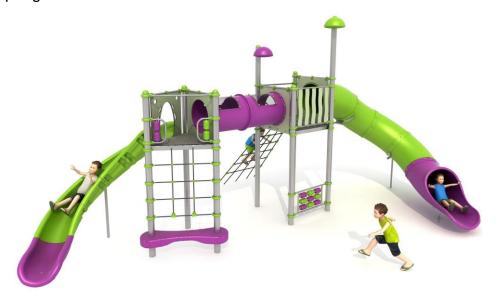

# Set contains:

- 7 poles,
- 1 triangular platform
- 1 square platform,
- Entrance ladder
- single tube swivel slide from the platform 200 cm
- input grid

- tube passage
- single swivel slide from the platform 200 cm,
- OX didactic panel,
- Plugs for posts
- connecting elements.
- 2 LLDPE decorative canopies

#### **Materials:**

- 114 mm diameter poles with made of stainless steel, quality ASIS304
- Galvanized steel platforms, powder coated with polyester paint, antiskid and waterproof 15 mm thickness HDPE floor.
- Panels 10 mm thickness HPL sheets, uv stabilized, made for outside use.
- Slides and steps made of rotomoulded LLDPE,
- · Clamps and connectors made of aluminum casting,
- Stainless steel nuts, screws and connecting elements.