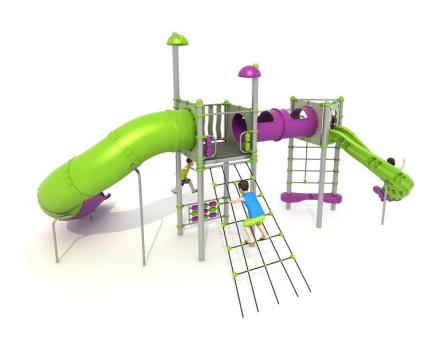

# Set contains:

- 7 poles,
- 1 triangular platform
- 1 square platform,
- Entrance ladder
- single tube swivel slide from the platform 200 cm
- input grid

- tube passage
- single swivel slide from the platform 200 cm,
- OX didactic panel,
- Plugs for posts
- connecting elements.
- 2 LLDPE decorative canopies

#### **Materials:**

- 114 mm diameter poles with made of stainless steel, quality ASIS304
- Galvanized steel platforms, powder coated with polyester paint, antiskid and waterproof 15 mm thickness HDPE floor.
- Panels 10 mm thickness HPL sheets, uv stabilized, made for outside use.
- Slides and steps made of rotomoulded LLDPE,
- · Clamps and connectors made of aluminum casting,
- Stainless steel nuts, screws and connecting elements.