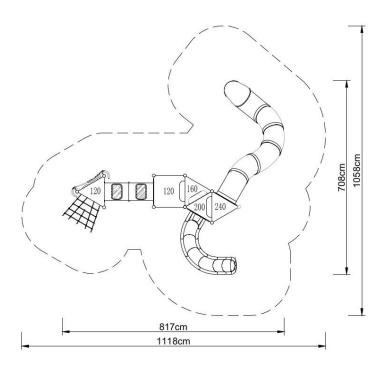

### **Dane techniczne:**

Length: 817 cmWidth: 708 cm

Platform height: 120, 160, 200, whole 350 cm

Free fall height: 200 cm

Fall zone: 1118 x 1058 cm

Safety standards: EN 1176-1:2009; EN 1176-3:2009