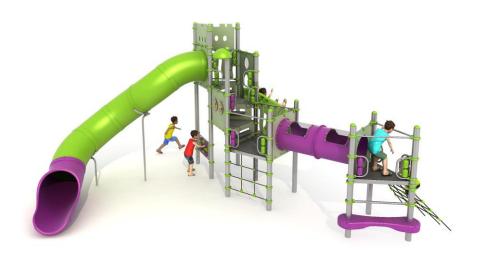

### Set contains:

- 10 poles,
- 4 triangular platforms
- 1 square platform
- 2 entrance ladder,
- Input grid
- Tube passage
- Tub swivel slide from the platform 200 cm,
- Single swivel slide from the platform 160 cm
- 1 XOX panel in staineless steel frame
- Plugs for posts
- connecting elements.
- 1 LLDPE decorative canopies

#### **Materials:**

- 114 mm diameter poles with made of stainless steel, quality ASIS304
- Galvanized steel platforms, powder coated with polyester paint, antiskid and waterproof 15 mm thickness HDPE floor.
- Panels 10 mm thickness HPL sheets, uv stabilized, made for outside use.
- Slides and steps made of rotomoulded LLDPE,
- · Clamps and connectors made of aluminum casting,
- Stainless steel nuts, screws and connecting elements.