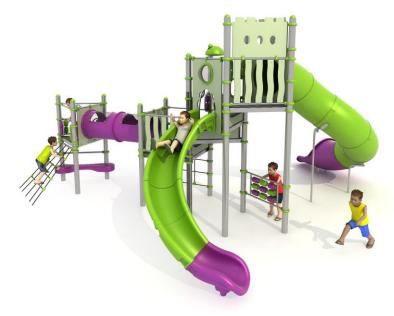

### Set contains:

- 10 poles,
- 4 triangular platforms
- 1 square platform
- 2 entrance ladder,
- Input grid
- Tube passage
- Tub swivel slide from the platform 200 cm,
- Single swivel slide from the platform 160 cm
- 1 XOX panel in staineless steel frame
- Plugs for posts
- connecting elements.
- 1 LLDPE decorative canopies

#### **Materials:**

- 114 mm diameter poles with made of stainless steel, quality ASIS304
- Galvanized steel platforms, powder coated with polyester paint, antiskid and waterproof 15 mm thickness HDPE floor.
- Panels 10 mm thickness HPL sheets, uv stabilized, made for outside use.
- Slides and steps made of rotomoulded LLDPE,
- · Clamps and connectors made of aluminum casting,
- Stainless steel nuts, screws and connecting elements.