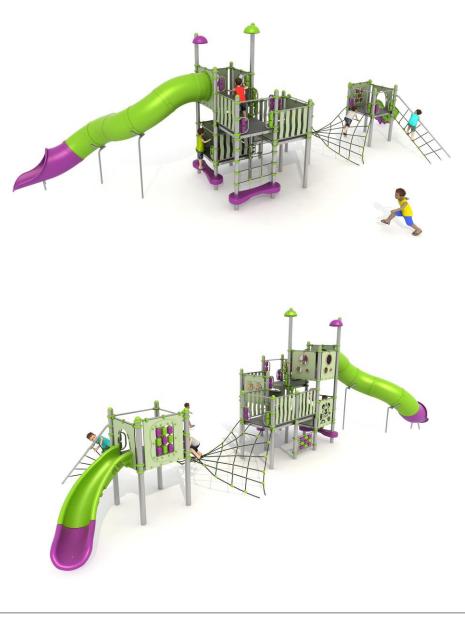

### Set contains:

- 15 poles,
- 6 square platforms
- 2 entrance ladder,
- 2 input grid
- Tube swivel slide from the platform 240 cm,
- Single swivel slide from the platform 120 cm
- 1 XOX panel in staineless steel frame

- Fence panel,
- Movaple sands didactic panel
- Grid between the platforms
- plugs for posts
- connecting elements.
- 2 LLDPE decorative roof,
- 11 Panels made of HPL sheet.

PLAY SYSTEMS Sp. z o.o. www.playsystems.pl