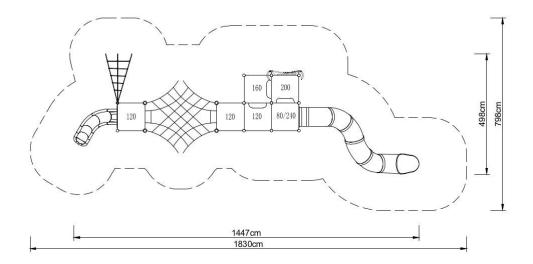

#### **Technical data:**

- Length: 1447 cm
- Width: 498 cm
- Height: 450 cm
- Platform height: 80,120, 160, 200, 240 cm
- Free fall height: 240 cm
- Fall zone:
- 1830 x 798 cm
- Safety standards: EN 1176-1:2009; EN 1176-3:2009