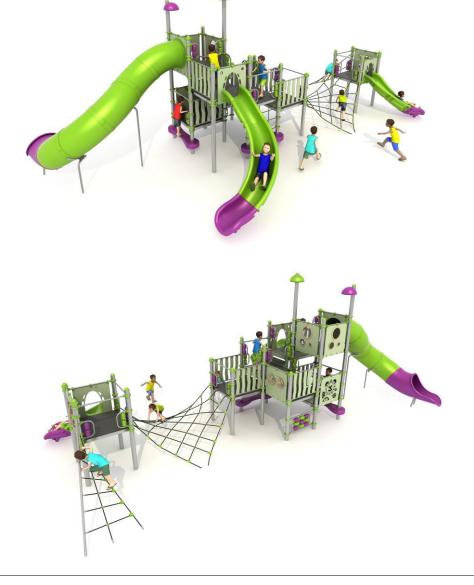

#### Set contains:

- 15 poles,
- 6 square platforms
- 2 entrance ladder,
- 2 input grid
- Tube swivel slide from the platform 240 cm,
- Single swivel slide from the platform 200 cm
- Single swivel slide from the platform 120

- 1 XOX panel in staineless steel frame
- Fence panel,
- Grid between the platforms
- plugs for posts
- connecting elements.
- 2 LLDPE decorative roof,
- 9 Panels made of HPL sheet.

**PLAY SYSTEMS** Sp. z o.o. www.playsystems.pl