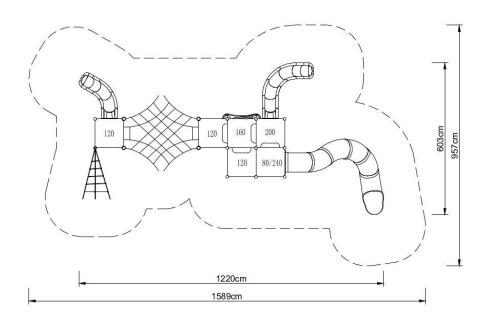

## **Technical data:**

Length: 1220 cm
Width: 603 cm
Height: 450 cm

• Platform height: 120, 160, 200, 240 cm

Free fall height: 240 cm

Fall zone: 1589 x 957 cm

Safety standards: EN 1176-1:2009; EN 1176-3:2009