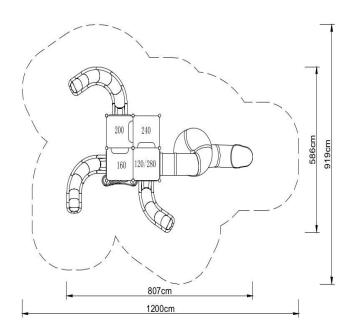

#### **Technical data:**

Length: 807 cmWidth: 586 cmHeight: 500 cm

Platform height: 120, 160, 200 cm

• Free fall height: 280 cm

• Fall zone: 1200 x 919 cm

Safety standards: EN 1176-1:2009; EN 1176-3:2009