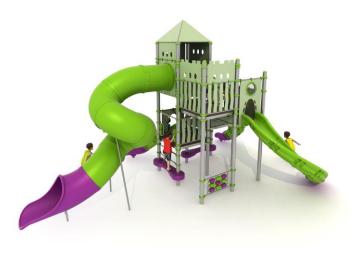

### Set cointain:

- 9 poles,
- 5 square platform
- 2 drabinki wejściowe,
- 2 stopienie wejściowe
- Tube swivel slide from the platform 280 cm,
- Swivel slide from the platform 200 cm
- Swivel slide from the platform 160 cm
- Swivel slide from the platform 120 cm

- 1 XOX panel in staineless steel frame,
- Mathematical panel
- Fence panel,
- Wheel panel
- plugs for posts
- connecting elements.
- 2 hipped roofs
- 6 Panels made of HPL sheet.
- 1 hexagon roof.

**PLAY SYSTEMS** Sp. z o.o. www.playsystems.pl