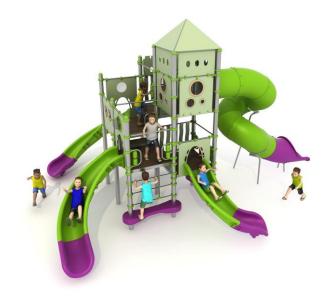

### Set cointain:

- 9 poles,
- 5 square platform
- 2 drabinki wejściowe,
- 2 stopienie wejściowe
- Tube swivel slide from the platform 280 cm,
- Swivel slide from the platform 200 cm
- Swivel slide from the platform 160 cm
- Swivel slide from the platform 120 cm

- 1 XOX panel in staineless steel frame,
- Mathematical panel
- Fence panel,
- Wheel panel
- plugs for posts
- connecting elements.
- 2 hipped roofs
- 6 Panels made of HPL sheet.
- 1 hexagon roof.

**PLAY SYSTEMS** Sp. z o.o. www.playsystems.pl