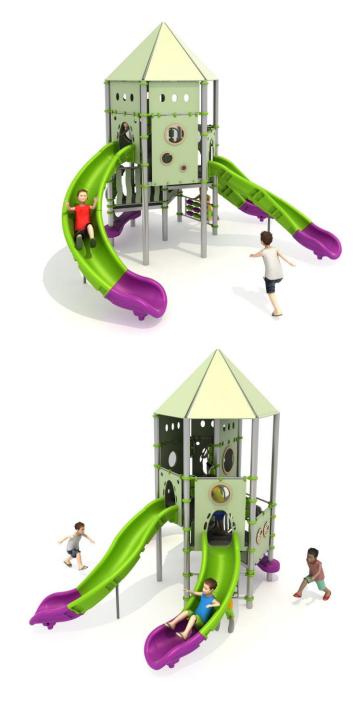

### Set contains:

- 7 poles,
- 6 triangle paltforms,
- LLDPE entry step,
- Single curved slide for 120cm. platform,
- Single curved slide for 160cm. platform,
- Single curved slide for 200cm. platform,
- 1 XOX panel in staineless steel frame,
- Hexagon roof,
- Pole caps,
- 10 Panels made of HPL sheet

80, 120, 160, 200 cm

- Panels 10 mm thickness HPL sheets, uv stabilized, made for outside use.
- Hexagon roof 10 mm thickness HPL sheets, uv stabilized, made for outside • use,
- Slides and steps made of rotomoulded LLDPE,
- Clamps and connectors made of aluminum casting,
- Stainless steel nuts, screws and connecting elements.