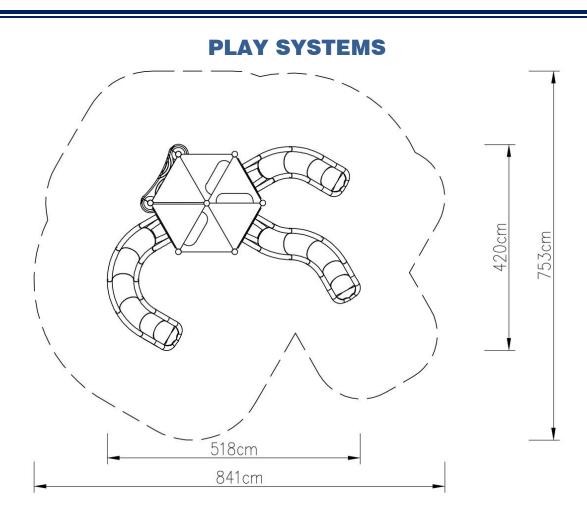

### **Technical data:**

- Length:
- 518 cm 420 cm
- Width: • Height: 420 cm
- Platform height:
- Free fall height: 200 cm 841 x 753 cm
- Fall zone:
- Safety standard: EN 1176-1:2009; EN 1176-3:2009