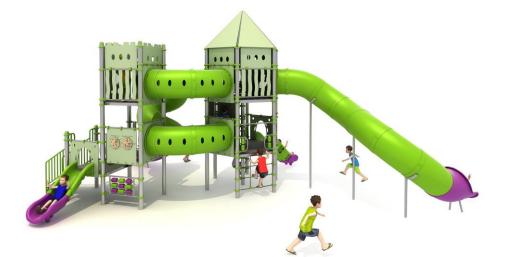

# Playground TC-PLAY 7008.

### Set contains:

- 13 poles,
- 10 triangle paltforms,
- 3 qudrant paltforms,
- Entry rope net,
- Steps with railings,
- 2 curved tube conectors,
- Single slide for 80 cm. platform,
- Single slide for 120cm. platform,

- Curved tube slide for 280cm. platform,
- Spiral tube slide for 280cm. platform,
- 1 XOX panel in staineless steel frame,
- Pole caps,
- 1 hexagon roof,
- 3 Panels made of HPL sheet.

**PLAY SYSTEMS** Sp. z o.o. www.playsystems.pl