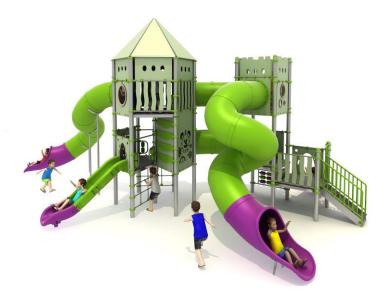

# Playground TC-PLAY 7008.

### Set contains:

- 13 poles,
- 10 triangle paltforms,
- 3 qudrant paltforms,
- Entry rope net,
- Steps with railings,
- 2 curved tube conectors,
- Single slide for 80 cm. platform,
- Single slide for 120cm. platform,

- Curved tube slide for 280cm. platform,
- Spiral tube slide for 280cm. platform,
- 1 XOX panel in staineless steel frame,
- Pole caps,
- 1 hexagon roof,
- 3 Panels made of HPL sheet.

**PLAY SYSTEMS** Sp. z o.o. www.playsystems.pl