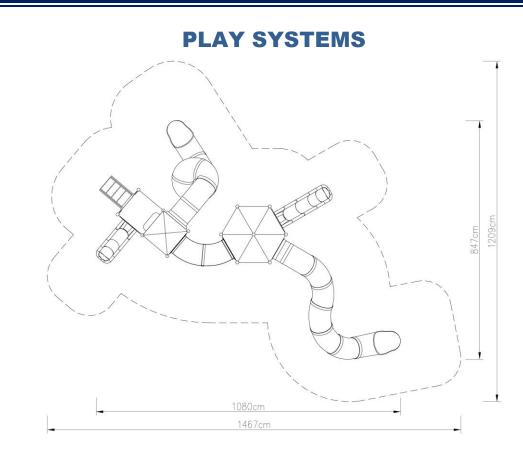

### Technical data:

• Length:

- 1080 cm
- Width: 847 cm
- Height:

- 500 cm
- Platform height: 80, 120, 280 cm
- Free fall height: 200 cm
- Fall zone:
- 1467 x 1209 cm
- Safety standard: EN 1176-1:2009; EN 1176-3:2009