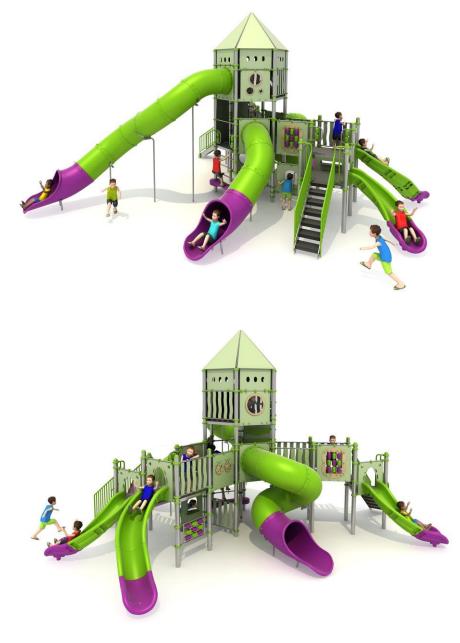

### Set contains:

- 18 poles,
- 12 triangle platforms,
- 5 quadrant platforms,
- LLDPE entry step,
- Entry ladder,
- 2 Stairs with railings,
- 2 Single curved slides for 120cm. platfrom,
- Single slide, curved for 160cm. platfrom,
- 2 Tube slide for 160cm. platform,
- Curved tube slide for 320cm. platform,
- Pole caps,
- 1 hexagon roof,
- 29 Panels made of HPL sheet

### Materials:

- 114 mm diameter poles with made of stainless steel, quality ASIS304 •
- Galvanized steel platforms, powder coated with polyester paint, antiskid and waterproof 15 mm thickness HDPE floor.
- Panels 10 mm thickness HPL sheets, uv stabilized, made for outside use.
- Hexagon roof 10 mm thickness HPL sheets, uv stabilized, made for outside • use.
- Slides and steps made of rotomoulded LLDPE,
- Clamps and connectors made of aluminum casting,
- Stainless steel nuts, screws and connecting elements.