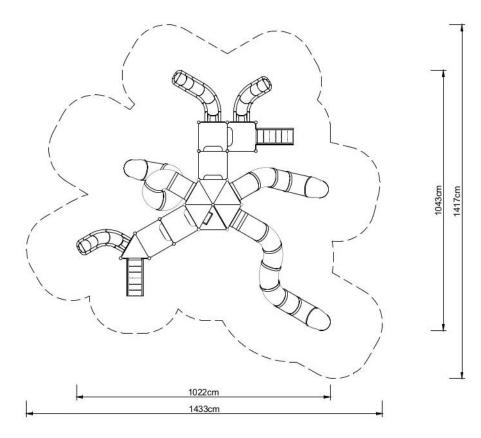

### **Technical data:**

- 1022 cm Length:
- Width:

- 1043 cm
- Height: 500 cm
- Platform height: 120, 160, 300 cm
- Free fall height: •
- Fall zone:
- 240 cm 1433 x 1417 cm
- - Safety standard: EN 1176-1:2009; EN 1176-3:2009