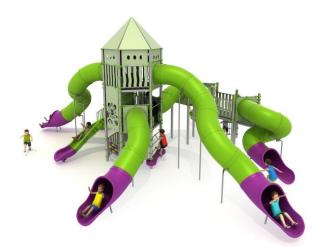

### Set contains:

- 22 poles,
- 19 triangle platforms,
- 3 quadrant platforms,
- 1 LLDPE entry step,
- Entry ladder,
- Stairs with railings,
- Curved tube conector,
- Single curved slide for 120cm. platform,
- Single curved slide for 160cm. platform,

- Single curved slide for 200cm. platform,
- Spiral tube slide for 160cm. platform,
- Curved tube slide for 160 cm platform.
- 2 curved tube slides for 320cm platform
- 1 XOX panel in staineless steel frame,
- Pole caps,
- 1 hexagon roof,
- 3 Panels made of HPL sheet

#### **Technical data:**

Length: 1275 cm
Width: 1111 cm
Height: 500 cm

Platform height: 120, 160, 200, 320 cm

• Free fall height: 200 cm

• Fall zone: 1823 x 1680 cm

Safety standard: EN 1176-1:2009; EN 1176-3:2009

#### **Materials:**

- 114 mm diameter poles with made of stainless steel, quality ASIS304
- Galvanized steel platforms, powder coated with polyester paint, antiskid and waterproof 15 mm thickness HDPE floor.
- Panels 10 mm thickness HPL sheets, uv stabilized, made for outside use.
- Hexagon roof 10 mm thickness HPL sheets, uv stabilized, made for outside use.
- Slides and steps made of rotomoulded LLDPE,
- Clamps and connectors made of aluminum casting,
- Stainless steel nuts, screws and connecting elements.