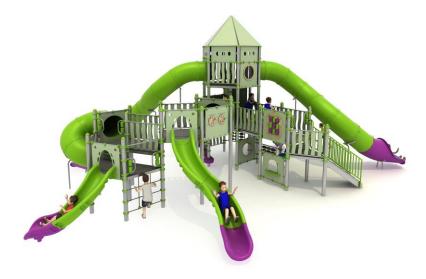

### Set contains:

- 22 poles,
- 19 triangle platforms,
- 3 quadrant platforms,
- 1 LLDPE entry step,
- Entry ladder,
- Stairs with railings,
- Curved tube conector,
- Single curved slide for 120cm. platform,
- Single curved slide for 160cm. platform,

- Single curved slide for 200cm. platform,
- Spiral tube slide for 160cm. platform,
- Curved tube slide for 160 cm platform.
- 2 curved tube slides for 320cm platform
- 1 XOX panel in staineless steel frame,
- Pole caps,
- 1 hexagon roof,
- 3 Panels made of HPL sheet

#### **Technical data:**

Length: 1275 cm
Width: 1111 cm
Height: 500 cm

Platform height: 120, 160, 200, 320 cm

• Free fall height: 200 cm

• Fall zone: 1823 x 1680 cm

Safety standard: EN 1176-1:2009; EN 1176-3:2009

#### **Materials:**

- 114 mm diameter poles with made of stainless steel, quality ASIS304
- Galvanized steel platforms, powder coated with polyester paint, antiskid and waterproof 15 mm thickness HDPE floor.
- Panels 10 mm thickness HPL sheets, uv stabilized, made for outside use.
- Hexagon roof 10 mm thickness HPL sheets, uv stabilized, made for outside use.
- Slides and steps made of rotomoulded LLDPE,
- Clamps and connectors made of aluminum casting,
- Stainless steel nuts, screws and connecting elements.