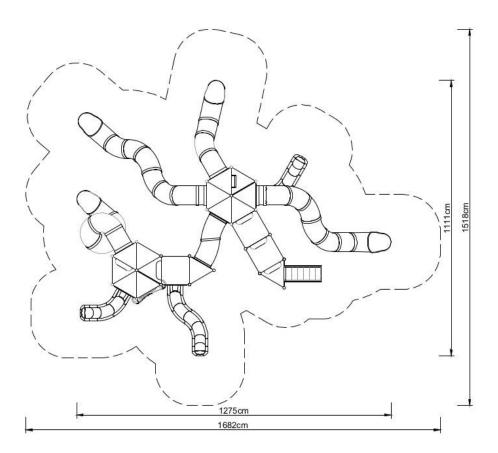

#### **Technical data:**

Length: 1275 cm
Width: 1111 cm
Height: 500 cm

Platform height: 120, 160, 200, 320 cm

• Free fall height: 200 cm

• Fall zone: 1823 x 1680 cm

Safety standard: EN 1176-1:2009; EN 1176-3:2009