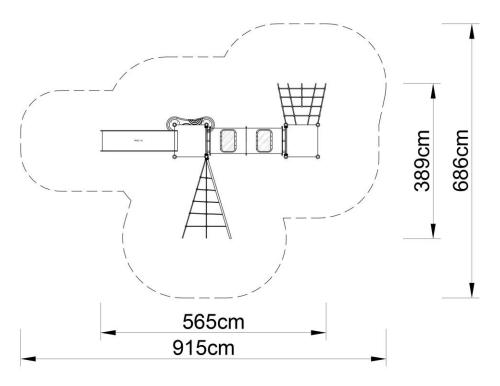

#### Technical data:

Length: 565 cmWidth: 389 cm

Platform height: 120, total 350 cm

Free fall height: 120 cm

• Fall zone: 915 x 686 cm

• Age range: 5-12

• Safety standards: EN 1176-1; EN 1176-3