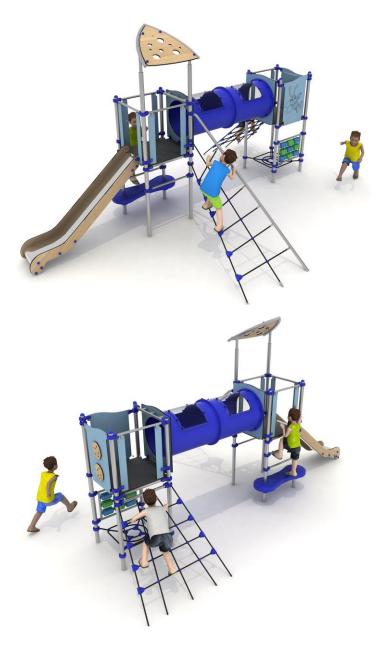

#### The set contains:

- 8 poles,
- 2 square platforms,
- Tube conector,
- Entry ladder,
- Entry rope net,
- Twisted rope net,
- Entry step,
- Little spider web,

- Single slide from the platform 120 cm,
- Educational panels,
- Pole cups,
- 1 HPL roof,
- Connectiong elements

#### **Materials:**

- Poles with a diameter of Ø 60 mm and an axial spacing of 80 cm, made of stainless steel pipes of at least AISI304 class,
- galvanized steel platforms, powder-coated with polyester paints, covered with a waterproof anti-slip board.
- panels made of HPL boards, 10 mm thick, with high UV resistance,
- finishing elements (steps) made using the rotary method of low density polyethylene LLDPE dyed in the mass,
- slides made of stainless steel, sides made of 10 mm thick HPL boards, with a high coefficient of resistance to UV radiation,
- clamps and connectors made of aluminum castings,
- Connecting elements, i.e. screws, etc. made of stainless steel.