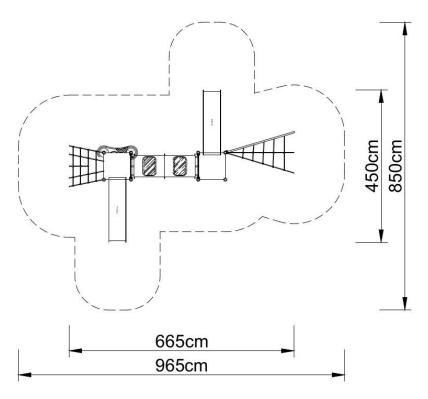

#### **Technical data:**

Length: 665 cmWidth: 450 cm

Platform height: 120, total 350 cm

Free fall height: 120 cm

• Fall zone: 965 x 850 cm

Age range: 5-12

• Safety standard: EN 1176-1; EN 1176-3