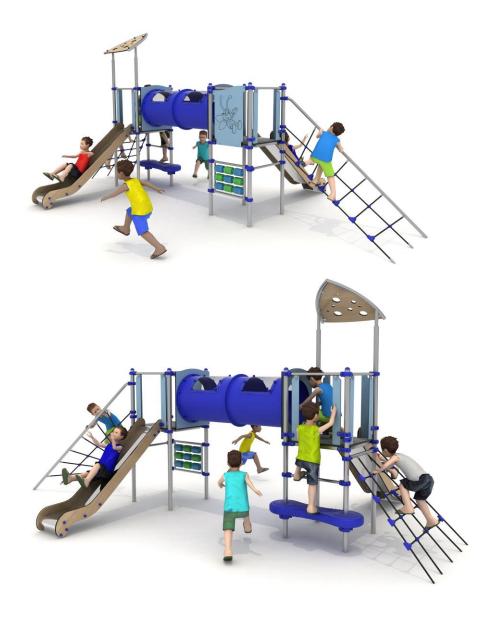

### The set contains:

- 8 poles,
- 2 square platforms,
- Entry ladder,
- Entry step,
- Tube conector with windows,
- Entry rope net,
- Twisted rope net,

- 2 single slides from the platform 120 cm,
- Educational panels,
- Pole caps,
- 1 HPL roofs,
- Connecting elements.

#### **Materials:**

- Poles with a diameter of Ø 60 mm and an axial spacing of 80 cm, made of stainless steel pipes of at least AISI304 class,
- galvanized steel platforms, powder-coated with polyester paints, covered with a waterproof anti-slip board.
- panels made of HPL boards, 10 mm thick, with high UV resistance,
- finishing elements (steps) made using the rotary method of low density polyethylene - LLDPE dyed in the mass,
- slides made of stainless steel, sides made of 10 mm thick HPL boards, with a high coefficient of resistance to UV radiation,
- clamps and connectors made of aluminum castings,
- Connecting elements, i.e. screws, etc. made of stainless steel.