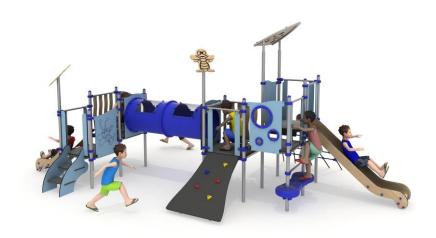

#### The set contains:

- 14 poles,
- 5 square platforms,
- Entry ladder,
- Tube conector with windows,
- Entry rope net,
- entry step,
- Stairs,
- climbing wall,

- Single slide from the platform 60 cm,
- Single slide from the platform 120 cm,
- Educational panels,
- Pole caps,
- Connecting elements,
- 3 decorative roofs,

#### **Materials:**

- Poles with a diameter of Ø 60 mm and an axial spacing of 80 cm, made of stainless steel pipes of at least AISI304 class,
- galvanized steel platforms, powder-coated with polyester paints, covered with a waterproof anti-slip board.
- panels made of HPL boards, 10 mm thick, with high UV resistance,
- finishing elements (steps) made using the rotary method of low density polyethylene - LLDPE dyed in the mass,
- slides made of stainless steel, sides made of 10 mm thick HPL boards, with a high coefficient of resistance to UV radiation,
- clamps and connectors made of aluminum castings,
- Connecting elements, i.e. screws, etc. made of stainless steel.