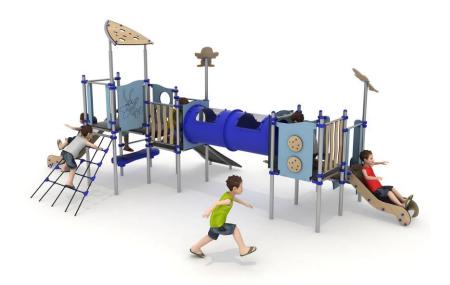

#### The set contains:

- 14 poles,
- 5 square platforms,
- Entry ladder,
- Tube conector with windows,
- Entry rope net,
- entry step,
- Stairs,
- climbing wall,

- Single slide from the platform 60 cm,
- Single slide from the platform 120 cm,
- Educational panels,
- Pole caps,
- Connecting elements,
- 3 decorative roofs,

#### **Materials:**

- Poles with a diameter of Ø 60 mm and an axial spacing of 80 cm, made of stainless steel pipes of at least AISI304 class,
- galvanized steel platforms, powder-coated with polyester paints, covered with a waterproof anti-slip board.
- panels made of HPL boards, 10 mm thick, with high UV resistance,
- finishing elements (steps) made using the rotary method of low density polyethylene - LLDPE dyed in the mass,
- slides made of stainless steel, sides made of 10 mm thick HPL boards, with a high coefficient of resistance to UV radiation,
- clamps and connectors made of aluminum castings,
- Connecting elements, i.e. screws, etc. made of stainless steel.