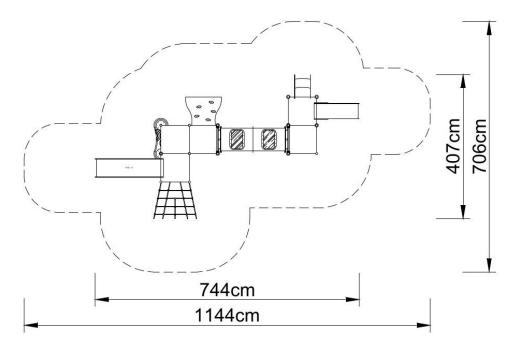

#### **Technical data:**

Length: 744 cmWidth: 407 cm

Platform height: 60, 80, 100, 120, total 350 cm

Free fall height: 120 cm

• Fall zone: 1144 x 706 cm

Safety standards: EN 1176-1; EN 1176-3