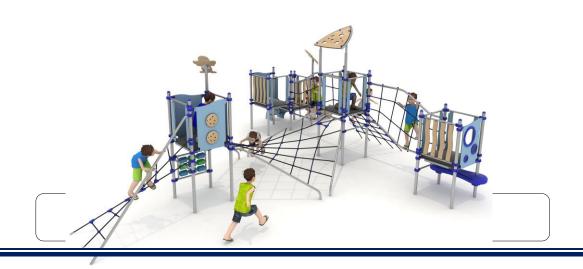

# Playground set HX-PLAY 8012

## The set contains:

- 18 poles,
- 5 square platforms,
- Entry ladder,
- Rope net between the towers,
- 2 rope nets,
- Entry rope net,
- Twisted rope net,
- entry step,

- stairs,
- Single slide from the platform 120 cm,
- Educational panels,
- Pole caps,
- Connecting elements,
- 3 HPL roofs,

#### **Technical data:**

Length: 863 cmWidth: 706 cm

Platform height: 60, 80, 100, 120, total 350 cm

Free fall height: 200 cm

• Fall zone : 1213 x 1023 cm

Safety standards: EN 1176-1; EN 1176-3

### **Materials:**

- Poles with a diameter of Ø 60 mm and an axial spacing of 80 cm, made of stainless steel pipes of at least AISI304 class,
- galvanized steel platforms, powder-coated with polyester paints, covered with a waterproof anti-slip board.
- panels made of HPL boards, 10 mm thick, with high UV resistance,
- finishing elements (steps) made using the rotary method of low density polyethylene - LLDPE dyed in the mass,
- slides made of stainless steel, sides made of 10 mm thick HPL boards, with a high coefficient of resistance to UV radiation,
- clamps and connectors made of aluminum castings,
- Connecting elements, i.e. screws, etc. made of stainless steel.