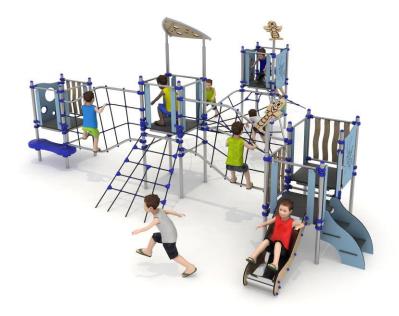

# Playground set HX-PLAY 8012

## The set contains:

- 18 poles,
- 5 square platforms,
- Entry ladder,
- Rope net between the towers,
- 2 rope nets,
- Entry rope net,
- Twisted rope net,
- entry step,

- stairs,
- Single slide from the platform 120 cm,
- Educational panels,
- Pole caps,
- Connecting elements,
- 3 HPL roofs,

#### **Technical data:**

Length: 863 cmWidth: 706 cm

Platform height: 60, 80, 100, 120, total 350 cm

Free fall height: 200 cm

• Fall zone : 1213 x 1023 cm

Safety standards: EN 1176-1; EN 1176-3

### **Materials:**

- Poles with a diameter of Ø 60 mm and an axial spacing of 80 cm, made of stainless steel pipes of at least AISI304 class,
- galvanized steel platforms, powder-coated with polyester paints, covered with a waterproof anti-slip board.
- panels made of HPL boards, 10 mm thick, with high UV resistance,
- finishing elements (steps) made using the rotary method of low density polyethylene - LLDPE dyed in the mass,
- slides made of stainless steel, sides made of 10 mm thick HPL boards, with a high coefficient of resistance to UV radiation,
- clamps and connectors made of aluminum castings,
- Connecting elements, i.e. screws, etc. made of stainless steel.