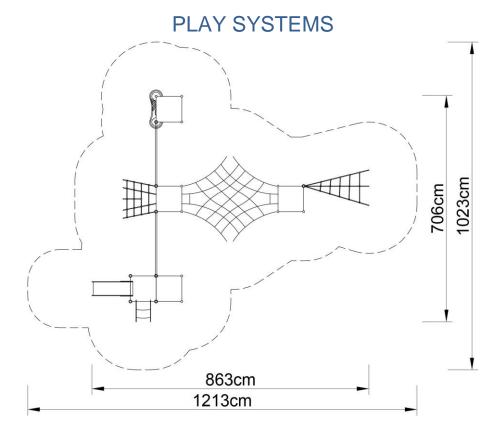

#### **Technical data:**

Length: 863 cmWidth: 706 cm

Platform height: 60, 80, 100, 120, total 350 cm

Free fall height: 200 cm

• Fall zone : 1213 x 1023 cm

Safety standards: EN 1176-1; EN 1176-3