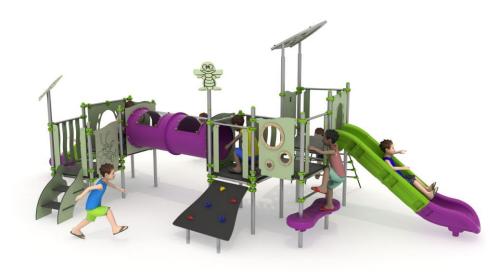

### Set contains:

- 14 poles,
- 5 square platforms,
- Entry ladder,
- Tube connector,
- Entry rope net,
- LLDPE entry step,
- Steps,
- Climbing wall,

- Single slide for 80 cm platform,
- Single slide for 120 cm platform,
- HPL panels,
- Pole caps,
- 1 HPL roof,
- 2 HPL decorative roofs,

#### Materials:

- 60cm diameter poles with made of stainless steel, quality AISI304,
- Galvanized steel platforms, powder coated with polyester paint, antiskid 15mm thicknes HDPE as a floor,
- Panels and roof 10mm thickness HPL sheets, uv stabilized, made for outside use.
- Steps made of LLDPE rotomoulded polyurethane,
- Slides made of rotomoulded LLDPE,
- Clamps and connectors made of aluminum casting,
- Stainless steel nuts, screws.