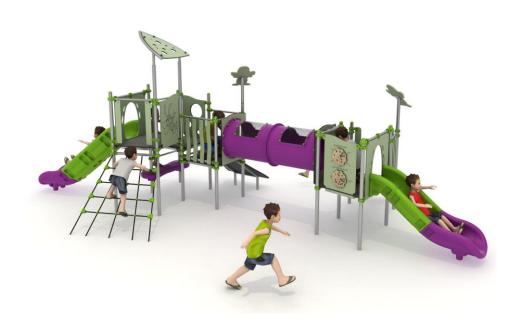

### Set contains:

- 14 poles,
- 5 square platforms,
- Entry ladder,
- Tube connector,
- Entry rope net,
- LLDPE entry step,
- Steps,
- Climbing wall,

- Single slide for 80 cm platform,
- Single slide for 120 cm platform,
- HPL panels,
- Pole caps,
- 1 HPL roof,
- 2 HPL decorative roofs,

#### Materials:

- 60cm diameter poles with made of stainless steel, quality AISI304,
- Galvanized steel platforms, powder coated with polyester paint, antiskid 15mm thicknes HDPE as a floor,
- Panels and roof 10mm thickness HPL sheets, uv stabilized, made for outside use.
- Steps made of LLDPE rotomoulded polyurethane,
- Slides made of rotomoulded LLDPE,
- Clamps and connectors made of aluminum casting,
- Stainless steel nuts, screws.