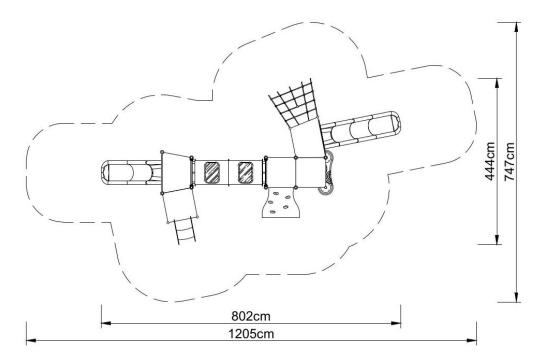

#### **Technical data:**

Length: 802 cmWidth: 444 cmHeight: 350 cm

Platform height: 60, 80, 100, 120 cm

Free fall height: 120 cm

• Fall zone: 1205 x 747 cm

Safety standard: EN 1176-1:2017; EN 1176-3:2017