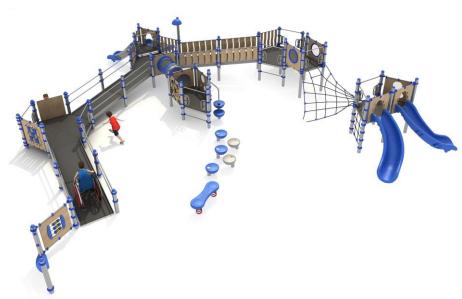

#### Set contains:

- 44 poles,
- 22 triangular platform
- 7 square platform,
- 2 open slides from the platform 80 cm
- 2 open slides from the platform 120 cm
- Climbing net
- Net connecting the towers

- 2 tube connectors
- Plugs for posts
- connecting elements
- Panels made of HPL sheet
- 1 LLDPE bench
- LLDPE muschroom steps
- LLDPE muschroom roof

### **Materials:**

- 114 mm diameter poles with made of stainless steel, quality ASIS304
- Galvanized steel platforms, powder coated with polyester paint, antiskid and waterproof 15 mm thickness HDPE floor.
- Panels 10 mm thickness HPL sheets, uv stabilized, made for outside use.

## **PLAY SYSTEMS**

- Slides and steps made of rotomoulded LLDPE,Clamps and connectors made of aluminum casting,
- Stainless steel nuts, screws and connecting elements.

**PLAY SYSTEMS** Sp. z o.o. www.playsystems.pl