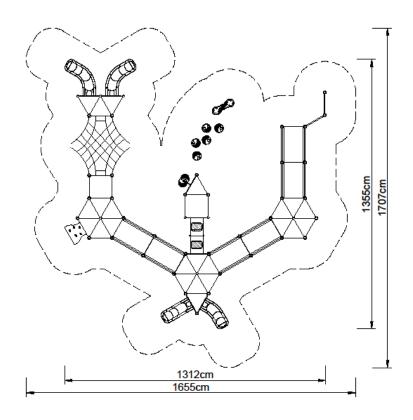

### **Technical data:**

Length: 1312 cmWidth: 1355 cmHeight: 250 cm

Platform height: 30,60,80,120 cm

Free fall height: 120 cm

Fall zone: 1655 x 1707 cm

Safety standards: EN 1176-1:2017; EN 1176-3:2017