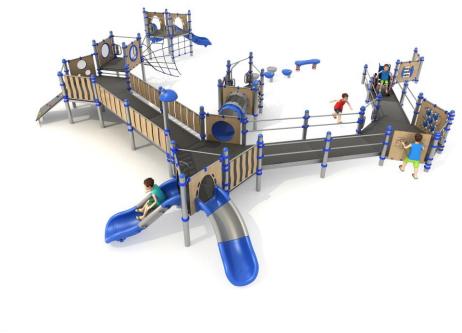

#### Set contains:

- 44 poles,
- 22 triangular platform
- 7 square platform,
- 2 open slides from the platform 80 cm
- 2 open slides from the platform 120 cm
- Climbing net
- Net connecting the towers

- 2 tube connectors
- Plugs for posts
- connecting elements
- Panels made of HPL sheet
- 1 LLDPE bench
- LLDPE muschroom steps
- LLDPE muschroom roof

### **Materials:**

- 114 mm diameter poles with made of stainless steel, quality ASIS304
- Galvanized steel platforms, powder coated with polyester paint, antiskid and waterproof 15 mm thickness HDPE floor.
- Panels 10 mm thickness HPL sheets, uv stabilized, made for outside use.

## **PLAY SYSTEMS**

- Slides and steps made of rotomoulded LLDPE,Clamps and connectors made of aluminum casting,
- Stainless steel nuts, screws and connecting elements.

**PLAY SYSTEMS** Sp. z o.o. www.playsystems.pl